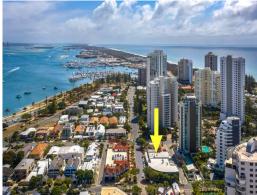

27 Tedder Avenue, Main Beach QLD 4217

## **Entire Freehold Building**

Comprises of 4 retail tenancies spread across 2 levels, plus 10 car spaces at rear. Site has two street frontages main exposure on Tedder Avenue.'

- \* Fully leased
- \* Central Gold Coast location in the Heart of Main Beach Commercial Precinct
- \* Located close to Gold Coast beaches.
- $^{\star}$  In close proximity to famous Surfers Paradise major shopping centres Australia Fair & Pacific Fair
- \* Close to public transport including Light Rail and buses etc.
- \* Great income producing approx \$240,903 gross income
- \* Suitable for various future redevelopment opportunities
- \* 506sqm approx of commercial land
- \* 323sqm approx of lett