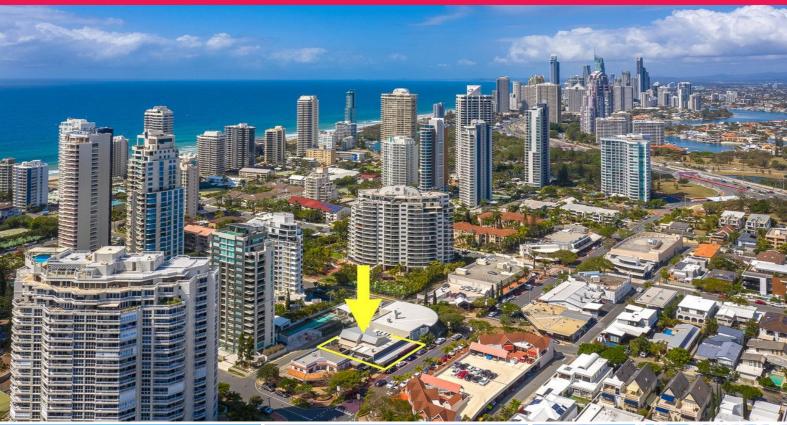

27 Tedder Avenue, Main Beach QLD 4217

## **Entire Freehold Building**

Comprises of 4 retail tenancies spread across 2 levels, plus 10 car spaces at rear. Site has two street frontages main exposure on Tedder Avenue.'

- \* Fully leased
- \* Central Gold Coast location in the Heart of Main Beach Commercial Precinct
- \* Located close to Gold Coast beaches.
- $^{\star}$  In close proximity to famous Surfers Paradise major shopping centres Australia Fair & Pacific Fair
- \* Close to public transport including Light Rail and buses etc.
- \* Great income producing approx \$240,903 gross income
- \* Suitable for various future redevelopment opportunities
- \* 506sqm approx of commercial land
- \* 323sqm approx of lett