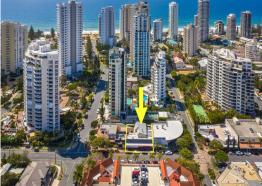

27 Tedder Avenue, Main Beach QLD 4217

## **Entire Freehold Building**

Comprises of 4 retail tenancies spread across 2 levels, plus 10 car spaces at rear. Site has two street frontages main exposure on Tedder Avenue.'

- \* Fully leased
- \* Central Gold Coast location in the Heart of Main Beach Commercial Precinct
- \* Located close to Gold Coast beaches.
- $^{\star}$  In close proximity to famous Surfers Paradise major shopping centres Australia Fair & Pacific Fair
- \* Close to public transport including Light Rail and buses etc.
- \* Great income producing approx \$240,903 gross income
- \* Suitable for various future redevelopment opportunities
- \* 506sqm approx of commercial land
- \* 323sqm approx of lett