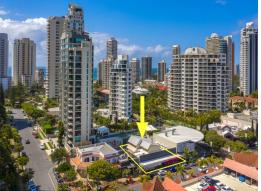

27 Tedder Avenue, Main Beach QLD 4217

## **Entire Freehold Building**

Comprises of 4 retail tenancies spread across 2 levels, plus 10 car spaces at rear. Site has two street frontages main exposure on Tedder Avenue.'

- \* Fully leased
- \* Central Gold Coast location in the Heart of Main Beach Commercial Precinct
- \* Located close to Gold Coast beaches.
- $^{\star}$  In close proximity to famous Surfers Paradise major shopping centres Australia Fair & Pacific Fair
- \* Close to public transport including Light Rail and buses etc.
- \* Great income producing approx \$240,903 gross income
- \* Suitable for various future redevelopment opportunities
- \* 506sqm approx of commercial land
- \* 323sqm approx of lett