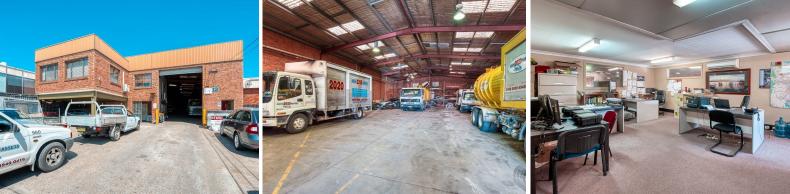

- ? 700m?\* freestanding Industrial warehouse & Office
- ? 942m?\* site
- ? High clearance brick construction
- ? Container height roller shutter door access (4m wide x 5m high)
- ? Well-presented Mezzanine office space with ground floor amenities
- ? Ample on-site parking