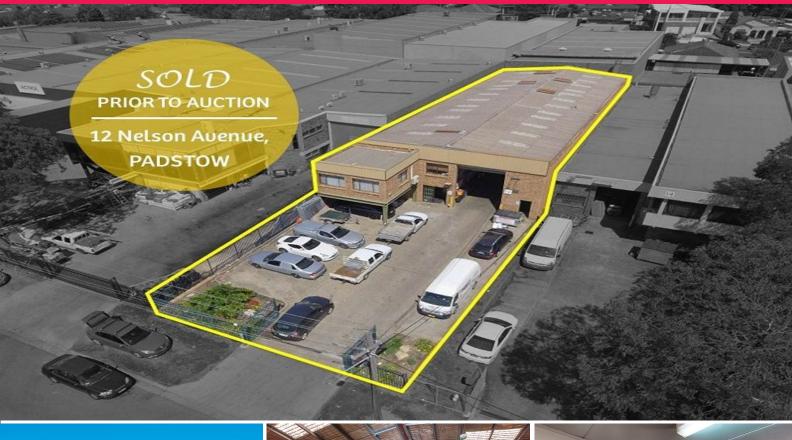

## 12 Nelson Avenue, Padstow NSW 2211

## Rare Opportunity in a tightly held Industrial Location

Strategically located just off Gibson Avenue. Nelson Avenue is easily accessed from Gow Street. Direct access is provided to the M5 Motorway on/off ramps from Fairford Road. All essential services are located within close proximity in the Bankstown CBD.

- ? 700m?\* freestanding Industrial warehouse & Office
- ? 942m?\* site
- ? High clearance brick construction
- ? Container height roller shutter door access (4m wide x 5m high)
- ? Well-presented Mezzanine office space with ground floor amenities
- ? Ample on-site parking