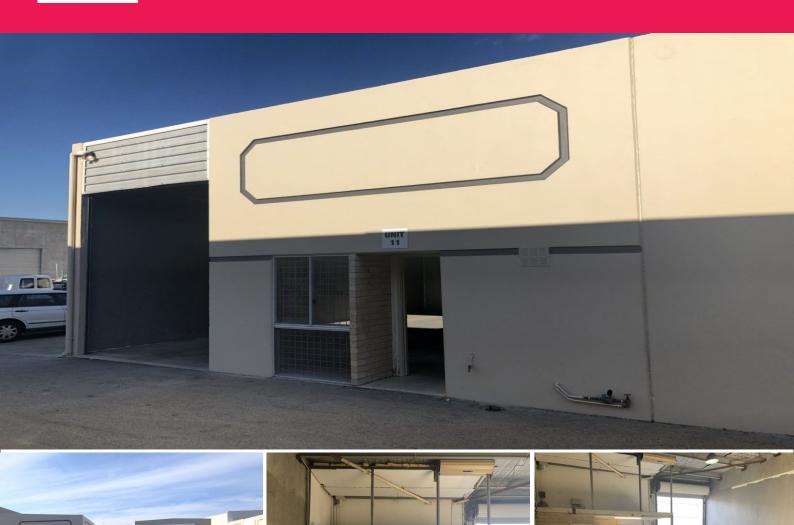

### **Entry Level Price Tag**

Ray White Commercial (WA) is pleased to exclusively present 11/11 Vale Street, Malaga to the market for purchase.

This property presents an amazing opportunity for an entry level purchaser looking for additional storage or a workshop space

Property features include:

• 96sqm\* warehouse unit (11m\* by 8.7m\*)

• Truss 4.6m\*

• Electric Roller door (3.6mH\* x 3.1mW\*)

• 3 phase power outlet • High bay Lighting • Shower and WC am Industrial FOR SALE