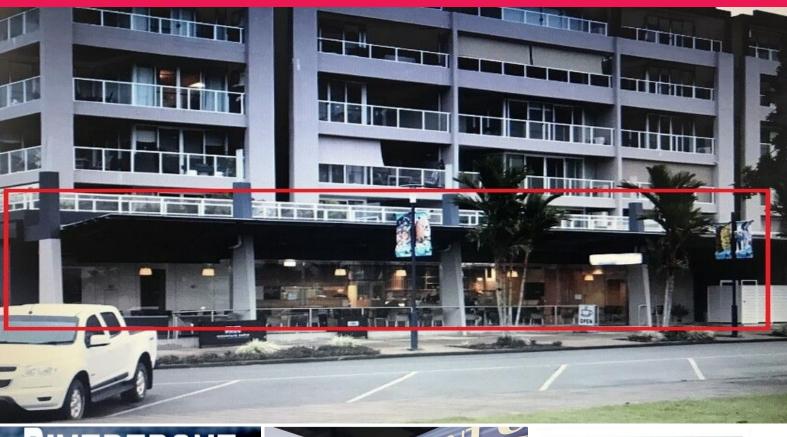

## PRIME LOCATION ON MAIN ESPLANADE - GET THE CAFE/RESTAURANT FOR FREE - TAKE OVER

Phone enquiries - please quote property ID 23416.

This is an amazing opportunity to obtain this fully set up cafe business for FREE! Just take over the lease.

Right next door to Innisfail's premier pub the Imperial Tavern that has recently completed a multi million dollar renovation and is a great traffic generator.

This property is primarily set-up for a cafe or restaurant, located in a prime position on the esplanade of the Johnstone River in Innisfail. The premises are directly underneath a six-storey residential complex, near the Innisfail hospital, backpackers hostel and other accommodation places.