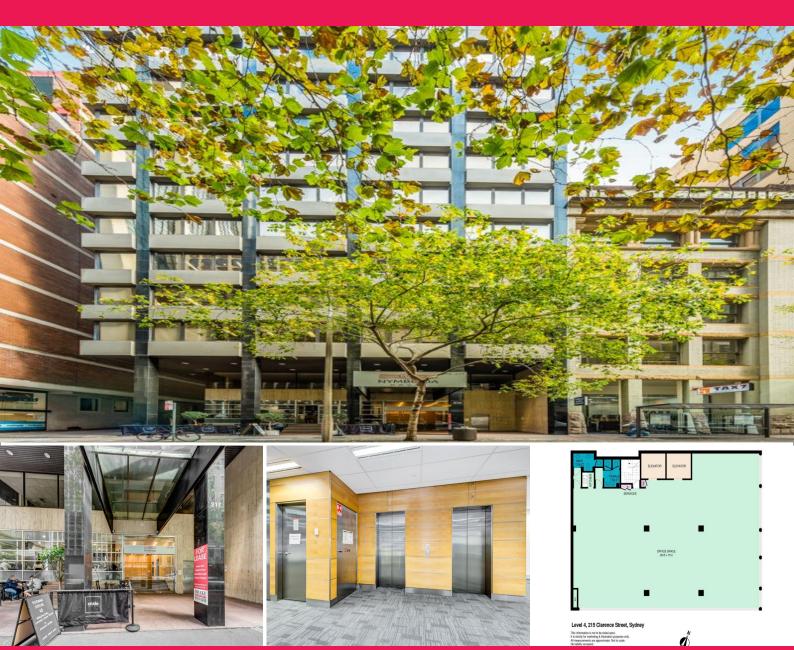

## Level 4/215-217 Clarence Street, Sydney NSW 2000

## 282m2 Refurbished CBD Whole Floor for Lease!

A refurbished whole floor space with fresh paint, brand new carpet and intelligent air conditioning system is up for lease! It features:

- \* Approx 282m2, open plan
- \* Toilets and kitchenette
- \* Two fast lifts
- \* Boutique commercial building with quality tenants

 $^{\ast}$  Ground floor cafe, bus stop, close to QVB, Townhall, Darling Harbour and Pitt St Shopping precinct

Please call JOSH on 0408 422 771 OR NICK on 0418 115 776 for inspection.

Offices FOR LEASE

282sqm