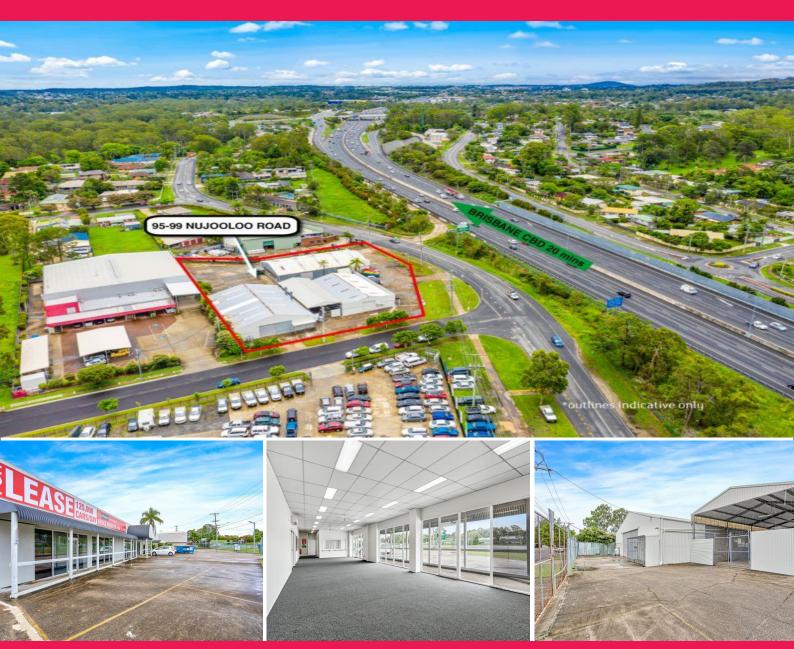

## LJ Hooker Commercial

95-99 Nujooloo Road, Slacks Creek QLD 4127

## Massive Exposure & Signage

- \* Could be split into separate tenancies.
- \* Large container or concrete hardstand/parking.
- \* Some showroom/office but mostly warehouse/factory.
- \* Numerous driveways front and side
- \* Large signage front and side
- \* Excellent parking

LEASE RATE: Contact Exclusive Agent Bruce Webster on 0408 551 858

AVAILABLE SPACE: 1,000 - 1,488sqm

LAND SIZE: 4,739sqm

Location

Located approx. 20kms south east of the Brisbane CBD in the Brisbane-Gold Coast corridor, this area boasts a mix