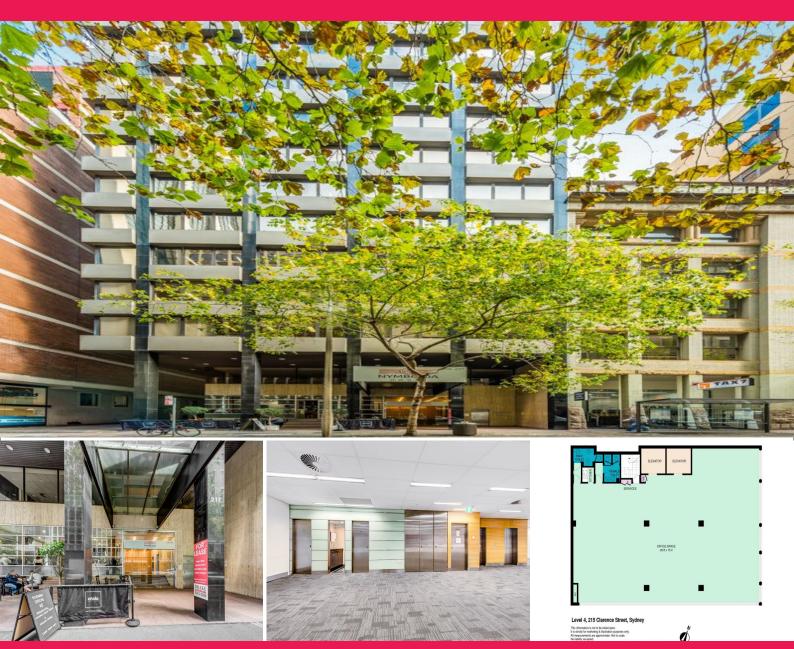

## Level 8/215-217 Clarence Street, Sydney NSW 2000

## **Refurbished CBD Office for Lease!**

A refurbished with fresh paint, brand new carpet and intelligent air conditioning system is up for lease! It features:

- \* Approx 86m2 and 64m2 available
- \* Toilets and kitchenette
- \* Two fast lifts
- \* Open Plan
- \* Boutique commercial building with quality tenants
- $^{\star}$  Ground floor cafe, bus stop, close to QVB, Townhall, Darling Harbour and Pitt St Shopping precinct

Offices
FOR LEASE
Contact Agent
83sqm