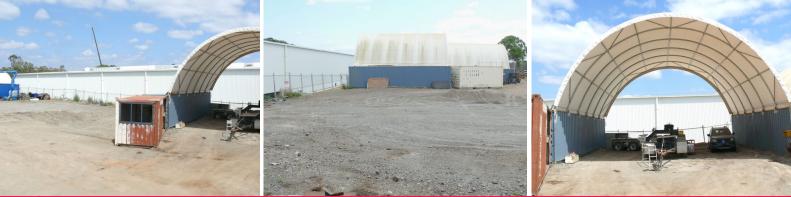

## 900m2\* Hardstand With Dome Shelter

- \* 900m2\* hardstand including 300m2\* under dome shelter
- \* Power and water available
- \* Includes 40ft\* shipping container
- \* Located within security gated compound
- \* Central industrial location
- \* Ideal for truck parking or storage
- \* Minutes to Logan Motorway, Ipswich Motorway, Centenary Highway