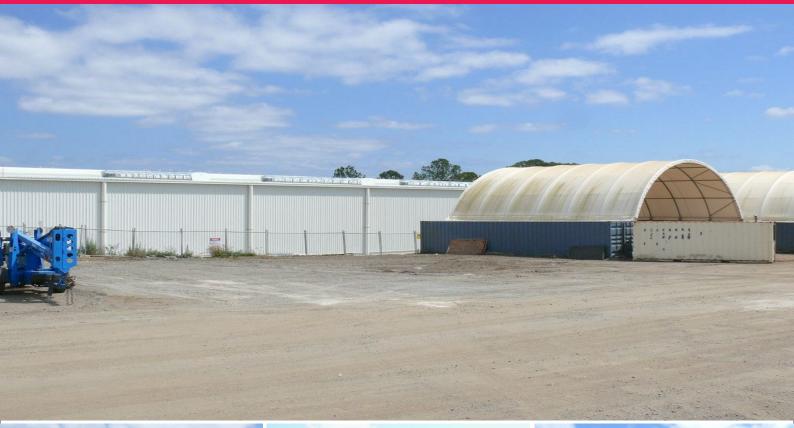

## 900m2\* Hardstand With Dome Shelter

- \* 900m2\* hardstand including 300m2\* under dome shelter
- \* Power and water available
- \* Includes 40ft\* shipping container
- \* Located within security gated compound
- \* Central industrial location
- \* Ideal for truck parking or storage
- \* Minutes to Logan Motorway, Ipswich Motorway, Centenary Highway