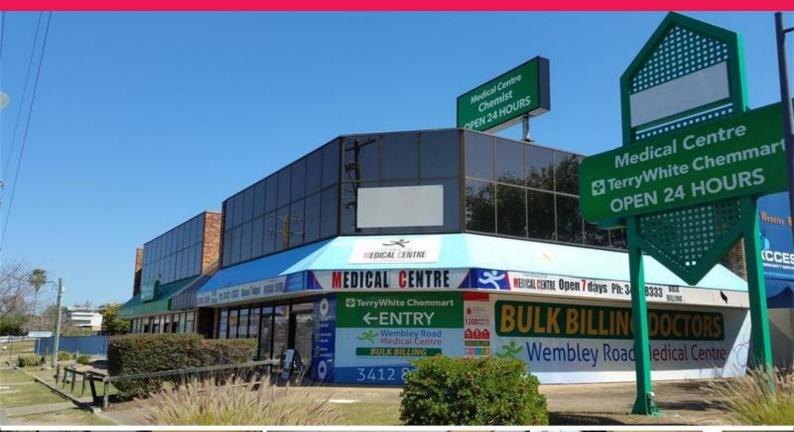

## Ray White.

90 Wembley Road, Logan Central QLD 4114

## FREESTANDING RETAIL/ OFFICE INVESTMENT

New 5 Year Lease + 5 Year option - Long standing Medical Centre and Chemist

Prime main road location, walking distance to train station

Retail/ office building over 2 levels

Ground floor 501 m2\* (tenanted)

First floor office area 423 m2\*-Currently vacant (Projected income \$105,750 PA Net)

Currently net income \$155,035.47 PA (From Medical Centre and Chemist)

Total projected net income fully leased \$260,780.47 approx.

Total building size 924 m2\*

Land size 2,036 m2\*

30 On-site car parking spaces

Close to public transport

Retail

FOR SALE

924sqm