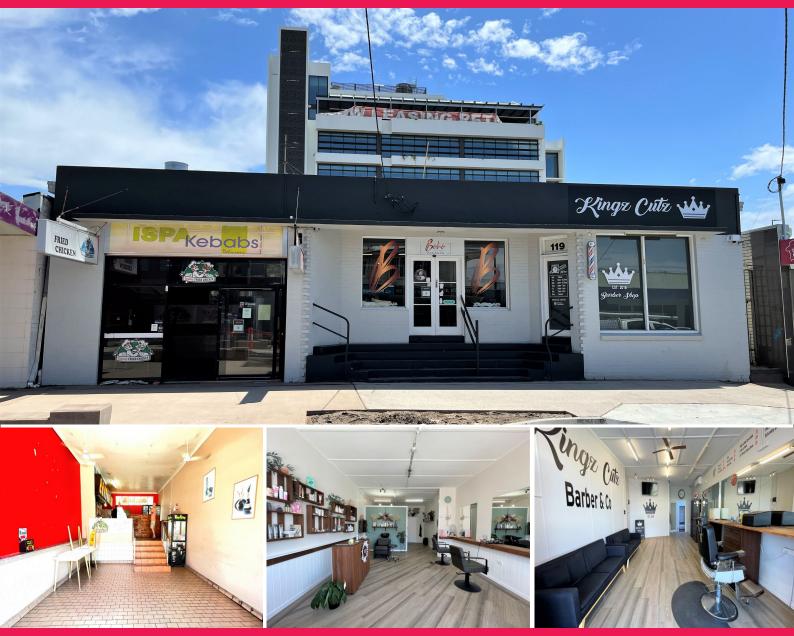

## 630m2\* Freehold Site In Central Beenleigh

- \* 630m2\* site in central Beenleigh
- \* 328m2\* of lettable area across 4 units
- \* Zoned Centre potential for many uses
- \* 3 retail shops totaling 221m2\* fronting busy City Road
- \* Additional 107m2\* warehouse at the rear with laneway entry
- \* Parking at the rear of the building for tenants and customers
- \* Prominent location with plenty of passing traffic
- \* Development opportunity in future withholding income now

\*approximately

Please contact the listing agent for more details by clicking on the link above.

Retail

FOR SALE

328sqm