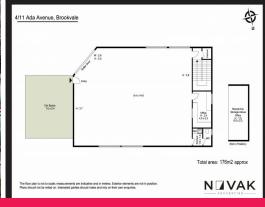

## **HOT COMMODITY STRATA FACTORY IN BROOKVALE!**

SEE IT TODAY, TONIGHT, TOMORROW, ANYTIME YOU LIKE? CALL US, WE NEVER SLEEP:)

- | Gross floor area 176m2
- | Perfect for Fitness | Wholesaler | Builder
- | Ceiling height 3.7m
- | Projected rental return \$35,000 \$40,000 (\$200-\$225 PPSQM)
- | Roller door access 3m height x 2.8m width
- | 1st floor strata factory with loading dock
- | Flexible floorplan with NO Columns
- | Sturdy besser block construction
- | Large windows with lots of natural light
- | Facade recently refreshed & repainted
- | 3 phase power points

Industrial FOR SALE

181.8sqm

Mark\_\_ Novak

0421111111

novak@mail.inspectrealestate.com.au