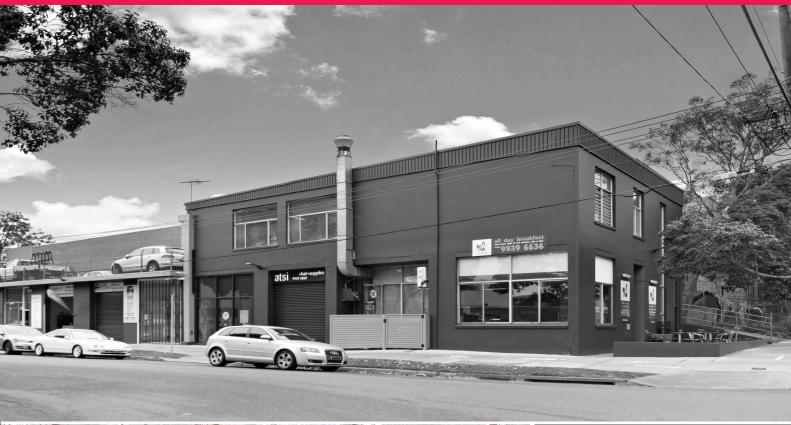

, Brookvale NSW 2100

## **HOT COMMODITY STRATA FACTORY IN BROOKVALE!**

SEE IT TODAY, TONIGHT, TOMORROW, ANYTIME YOU LIKE? CALL US, WE NEVER SLEEP:)

- | Gross floor area 176m2
- | Perfect for Fitness | Wholesaler | Builder
- | Ceiling height 3.7m
- | Projected rental return \$35,000 \$40,000 (\$200-\$225 PPSQM)
- | Roller door access 3m height x 2.8m width
- | 1st floor strata factory with loading dock
- | Flexible floorplan with NO Columns
- | Sturdy besser block construction
- | Large windows with lots of natural light
- | Facade recently refreshed & repainted
- | 3 phase power points