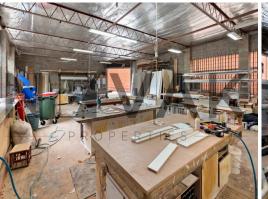

## **HOT COMMODITY STRATA FACTORY IN BROOKVALE!**

SEE IT TODAY, TONIGHT, TOMORROW, ANYTIME YOU LIKE? CALL US, WE NEVER SLEEP:)

- | Gross floor area 176m2
- | Perfect for Fitness | Wholesaler | Builder
- | Ceiling height 3.7m
- | Projected rental return \$35,000 \$40,000 (\$200-\$225 PPSQM)
- | Roller door access 3m height x 2.8m width
- | 1st floor strata factory with loading dock
- | Flexible floorplan with NO Columns
- | Sturdy besser block construction
- | Large windows with lots of natural light
- | Facade recently refreshed & repainted
- | 3 phase power points