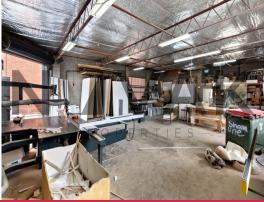

## **HOT COMMODITY STRATA FACTORY IN BROOKVALE!**

SEE IT TODAY, TONIGHT, TOMORROW, ANYTIME YOU LIKE? CALL US, WE NEVER SLEEP:)

- | Gross floor area 176m2
- | Perfect for Fitness | Wholesaler | Builder
- | Ceiling height 3.7m
- | Projected rental return \$35,000 \$40,000 (\$200-\$225 PPSQM)
- | Roller door access 3m height x 2.8m width
- | 1st floor strata factory with loading dock
- | Flexible floorplan with NO Columns
- | Sturdy besser block construction
- | Large windows with lots of natural light
- | Facade recently refreshed & repainted
- | 3 phase power points