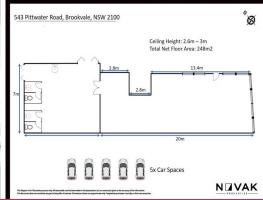

## IDEALLY POSITIONED GROUND FLOOR SHOWROOM

| Total floor area 240m2 (approx.)

| Open showroom area approx 160m2 (approx)

| Partitioned workshop & storage area 80m2 (approx.)

| Full glass frontage onto Pittwater Road

| Huge ceiling heights at 3m

| Kitchenette & bathrooms onsite

| Disabled access throughout site

| 5 car spaces available for the tenant

| Expose your business

Retail

FOR LEASE

240sqm