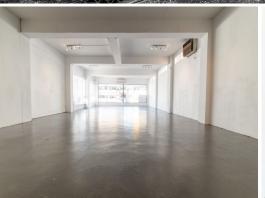

## IDEALLY POSITIONED GROUND FLOOR SHOWROOM

| Total floor area 240m2 (approx.)

| Open showroom area approx 160m2 (approx)

| Partitioned workshop & storage area 80m2 (approx.)

| Full glass frontage onto Pittwater Road

| Internal partitioning can be removed

Recently installed commercial air conditioning systems

| Newly painted grey concrete flooring

| Freshly painted white walls & ceiling

| Rear lane roller door access for easy deliveries

| Huge ceiling heights at 3m

| Kitchenette & bathrooms onsite

| Disabled access throughout site

| 5 car spaces available for the tenant

| Expose your business

Retail

FOR LEASE

240sqm