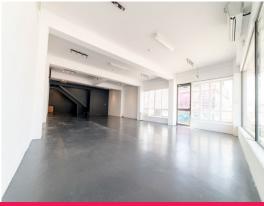

## IDEALLY POSITIONED GROUND FLOOR SHOWROOM

| Total floor area 240m2 (approx.)

| Open showroom area approx 160m2 (approx)

| Partitioned workshop & storage area 80m2 (approx.)

| Full glass frontage onto Pittwater Road

| Internal partitioning can be removed

Recently installed commercial air conditioning systems

| Newly painted grey concrete flooring

| Freshly painted white walls & ceiling

| Rear lane roller door access for easy deliveries

| Huge ceiling heights at 3m

| Kitchenette & bathrooms onsite

| Disabled access throughout site

| 5 car spaces available for the tenant

| Expose your business

Retail

FOR LEASE

240sqm