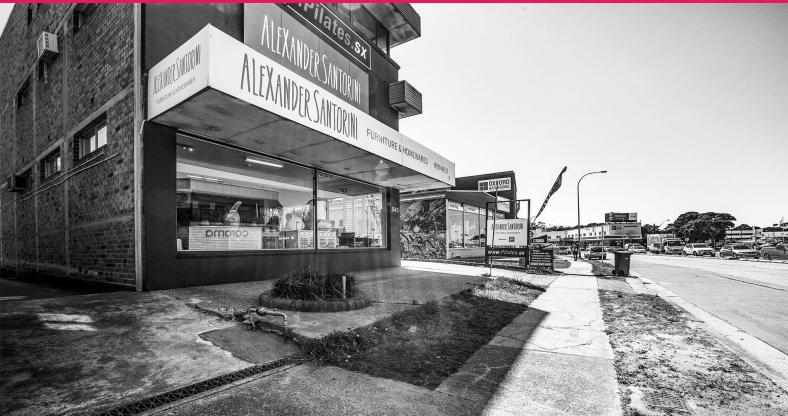

543 Pittwater Road, Brookvale NSW 2100

## IDEALLY POSITIONED GROUND FLOOR SHOWROOM

| Total floor area 240m2 (approx.)

| Open showroom area approx 160m2 (approx)

| Partitioned workshop & storage area 80m2 (approx.)

| Full glass frontage onto Pittwater Road