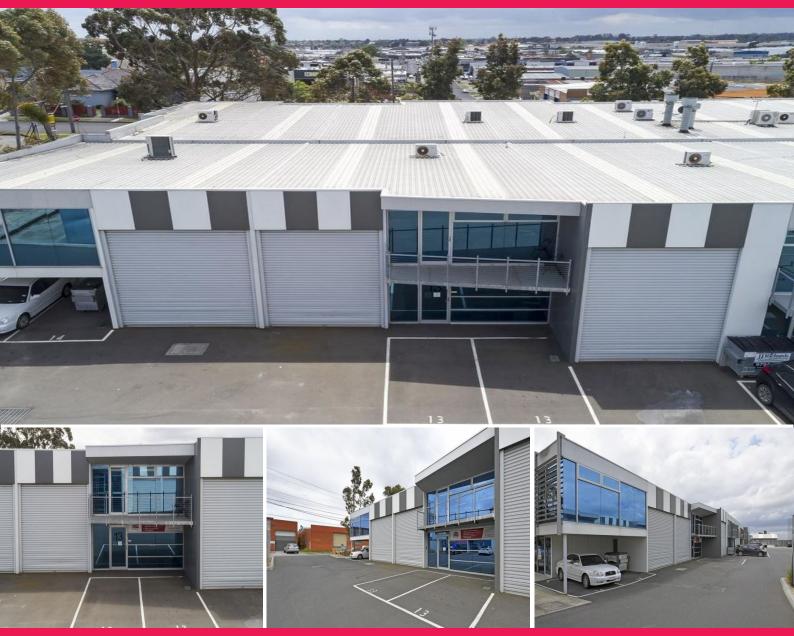

## Ray White.

13/38 Christensen Street, Cheltenham VIC 3192

## MODERN AND WELL PRESENTED OFFICE / WAREHOUSE IN CENTRAL LOCATION

- Total lettable area | 150m2 approx
- Comprising office over two levels with balcony of 69m2 approx
- Excellent height with electric roller door
- Features heating / cooling in office, keyless entry & three phase power
- Two (2) allocated car spaces directly out the front
- Excellent location just off Keys Road in the heart of the Moorabbin Industrial Precinct