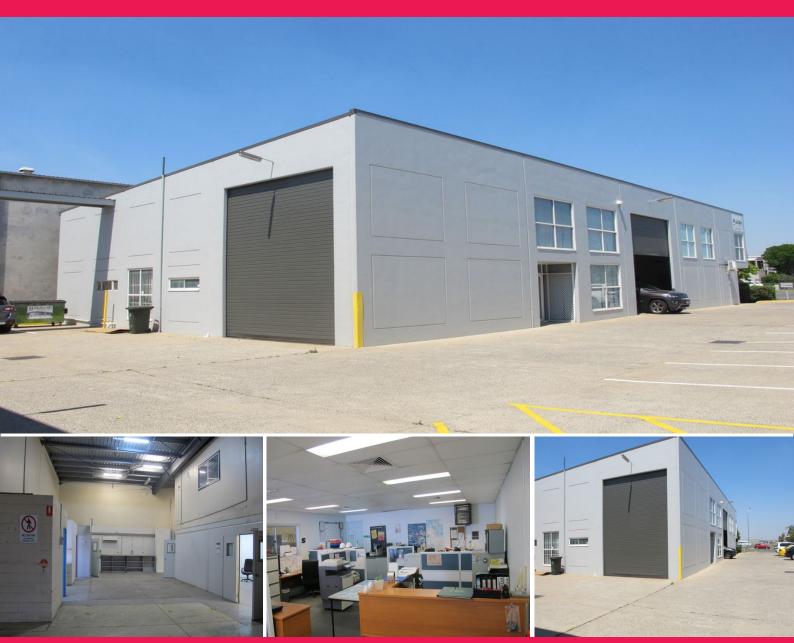

## 2/274 Beatty Road, Archerfield QLD 4108

## Affordable Unit in Great Location in a Three Unit Complex

Raine & Horne Commercial is proud to present this 334sqm tilt panel unit in the heart of the Southside Industrial Precinct. The unit is situated on Beatty Road with easy access to Beaudesert Road and the Ipswich Motorway. The property was not affected by the 2011 floods.

Benefits and features include:

- \* 248sqm on the ground floor
- \* Additional 86sqm mezzanine air conditioned office space
- \* Excellent 3 phase power supply...160 Amp switch
- \* Functional complex of only three units
- \* Ability to drop a container on site
- \* Male & Female amenities. Office furniture included.