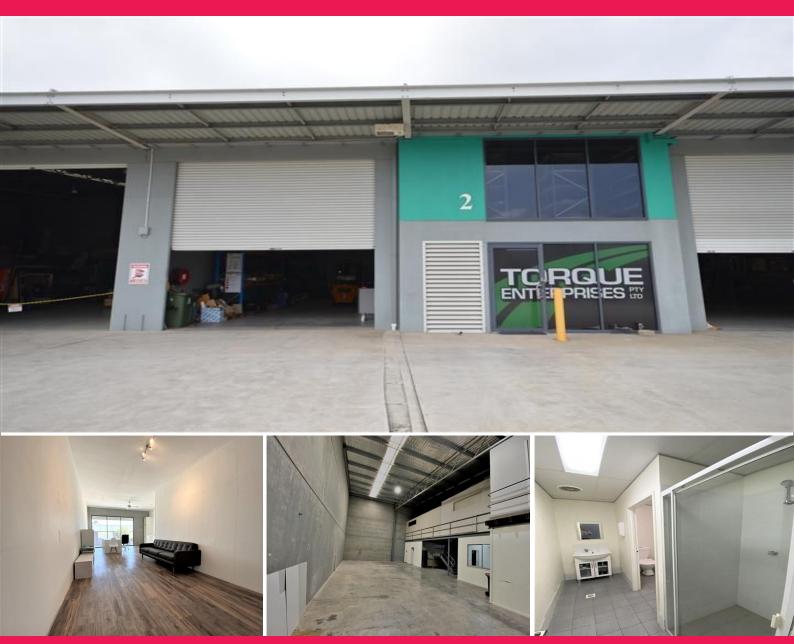

Unit 2/20 Spit Island Close, Mayfield West NSW 2304

## Steel River - Office/Warehouse

Building Area: 275m2 (approx)

It's not often you get to describe an industrial unit as nice but that is exactly what this unit is - it would be a nice place to work and it also comes with:

- \* Air-conditioned offices (ground and mezzanine)
- \* Separate shower, amenities and kitchen
- \* Large truck door access
- \* Insulation warehouse
- \* Dedicated on-site car parking for (3)
- \* Drive around truck access