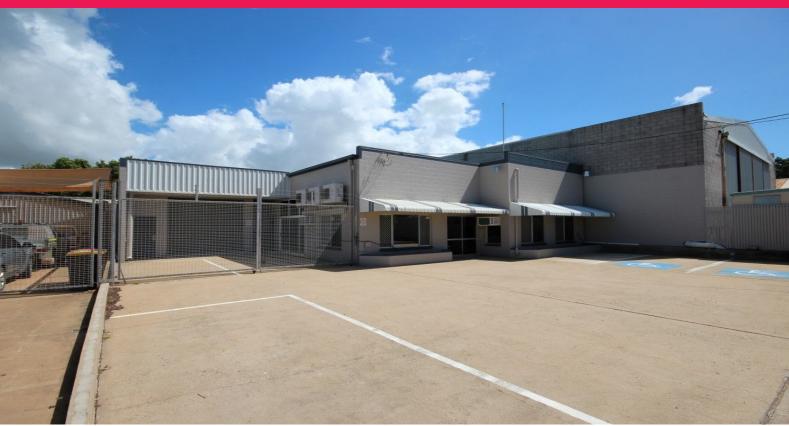

10 Cannan Street, South Townsville QLD 4810

## Immaculate office warehouse close to CBD & Townsville Port

Located in Cannan St South Townsville and a stone's throw to the port this property is new to the market and has the potential to suit a variety of applications including NDIS organisation.

The property features:
220m2 of office space
182 of warehouse
140m2 of mezzanine area
A variety of offices available as well as an open plan area
Private amenities
Easy off-street access

Industrial FOR SALE