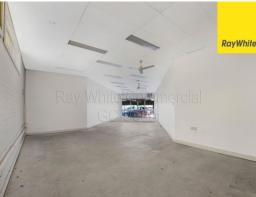

- 90sqm\* office/retail/medical
- 45sqm\* warehouse/storage with rear roller door
- Glass shopfront with ample natural light
- Kitchenette
- Plenty of customer pa

Offices
FOR LEASE
\$575 pw + Outgoings + GST
135sqm