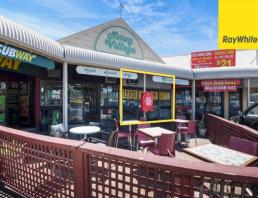

## 135SQM\* OFFICE/RETAIL WITH MAIN ROAD EXPOSURE

Situated on a busy arterial road in the middle of Nerang's CBD with excellent exposure is where you will find this high profile 135sqm\* office/retail property which would also suite a medical type business.

Neighbours to Subway, Sarina Russo, Nerang Tyre Services, a hairdresser, tattooist and restaurants in Nerang Village Shopping Centre which is located at a busy intersection with high volumes of passing traffic and fantastic signage opportunities.