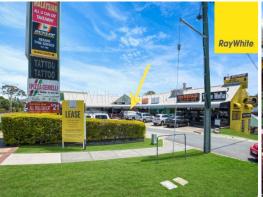

## 135SQM\* OFFICE/RETAIL WITH MAIN ROAD EXPOSURE

Situated on a busy arterial road in the middle of Nerang's CBD with excellent exposure is where you will find this high profile 135sqm\* office/retail property which would also suite a medical type business.

Neighbours to Subway, Sarina Russo, Nerang Tyre Services, a hairdresser, tattooist and restaurants in Nerang Village Shopping Centre which is located at a busy intersection with high volumes of passing traffic and fantastic signage opportunities.