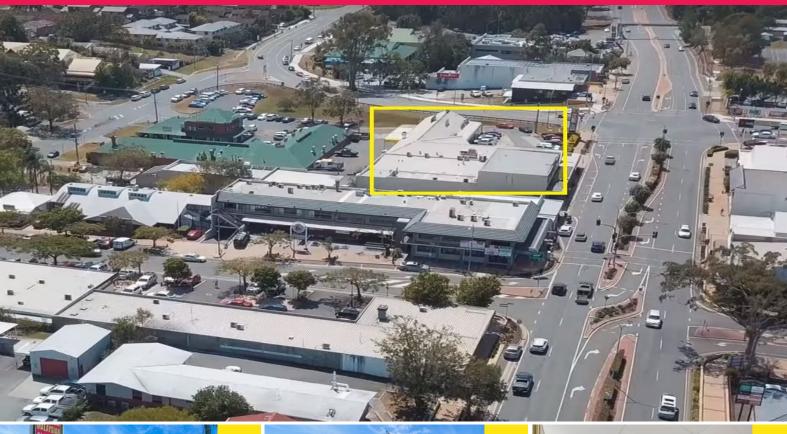

## 135SQM\* OFFICE/RETAIL WITH MAIN ROAD EXPOSURE

Situated on a busy arterial road in the middle of Nerang's CBD with excellent exposure is where you will find this high profile 135sqm\* office/retail property which would also suite a medical type business.

Neighbours to Subway, Sarina Russo, Nerang Tyre Services, a hairdresser, tattooist and restaurants in Nerang Village Shopping Centre which is located at a busy intersection with high volumes of passing traffic and fantastic signage opportunities.