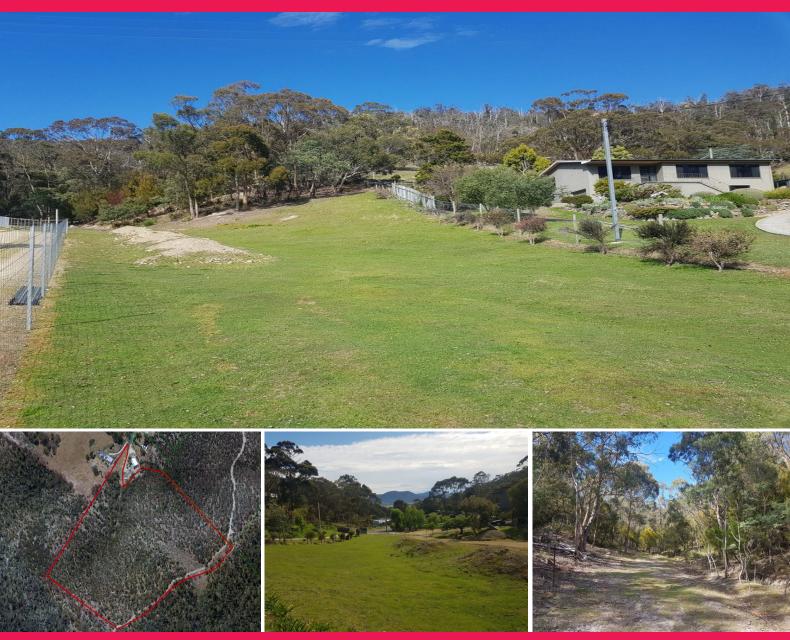

## NORTH FACING WITH GREAT VIEWS-POTENTIAL IF REZONED

Just over 15 minutes from the CBD via Kalang Avenue and Augusta Road , is a great opportunity to buy a large block with 2 zonings. There is a North facing 2000m2 area at the end of Bimburra Road zoned Low density residential which should allow two dwellings (STCA).

There is also a possibility the Cable Car could start from the gully to the south of this block bringing public roads closer to this property. Feel free to call for an inspection

Land FOR SALE Offers Over \$700,000