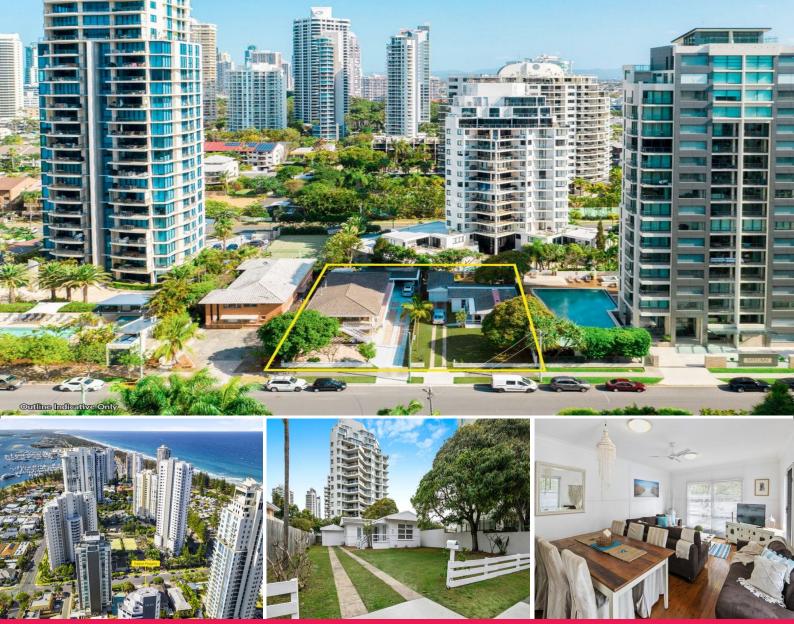

## 16-18 Hughes Avenue, Main Beach QLD 4217

## FANTASTIC DEVELOPMENT OPPORTUNITY ? TO BE SOLD!

- \* Land area 1,062\*m2 (prime North aspect)
- \* Includes block of 5 flats plus single level home (income producing)
- \* Superb location in up market Gold Coast beach-side suburb
- \* Short walk to the beach, cafe's, restaurants and bars, Yacht Club, Surf
- Club, Marina Mirage & light rail station
- \* Fantastic view corridors over ocean and river
- \* Zoned RD8 (1bed/13m2), unlimited height
- \* Golden development opportunity, don't miss out!

EXPRESSIONS OF INTEREST CLOSING TUESDAY 19TH NOVEMBER 2019 @ 4pm EST

Disclaimer: Ray White has not indep Land

FOR SALE

Michael Willems 0412240176 m.willems@rwsp.net