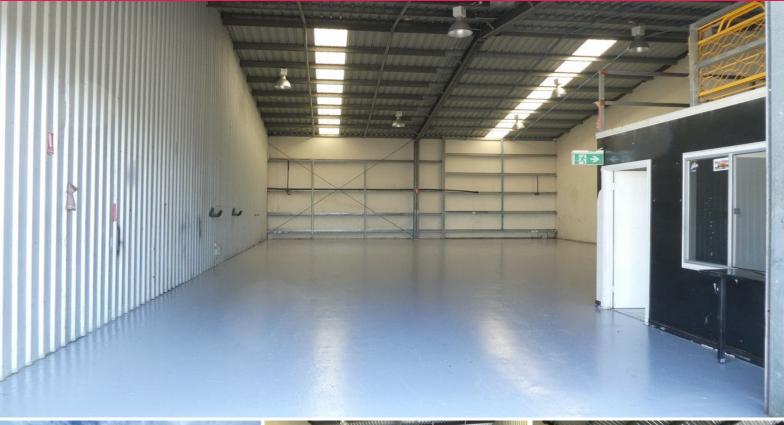

## **Best Priced Warehouse Unit Around And Rental Includes Outgoings**

- $^{\star}$  Unit 3 is a 218m2\* clear span warehouse/workshop with 20m2\* of office area
- \* Vacant very soon for a new tenant to move in
- \* One of only four warehouse/workshop units at this property
- \* Galvanised steel frame construction with colourbond metal walls and triple skin fire check plasterboard walls on the rear boundary wall and on an internal dividing wall
- \* Includes 20m2\* of ground floor air-conditioned office area with a kitchenette
- \* Includes 20m2\* of mezzanine storage area above the office with stairs to access
- \* 3 phase power points and single-phase power points in the workshop