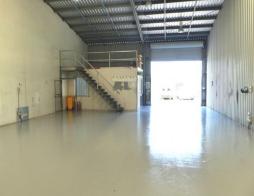

## **Best Priced Warehouse Unit Around And Rental Includes Outgoings**

- $^{\star}$  Unit 3 is a 218m2\* clear span warehouse/workshop with 20m2\* of office area
- \* Vacant very soon for a new tenant to move in
- \* One of only four warehouse/workshop units at this property
- \* Galvanised steel frame construction with colourbond metal walls and triple skin fire check plasterboard walls on the rear boundary wall and on an internal dividing wall
- \* Includes 20m2\* of ground floor air-conditioned office area with a kitchenette
- \* Includes 20m2\* of mezzanine storage area above the office with stairs to access
- \* 3 phase power points and single-phase power points in the workshop