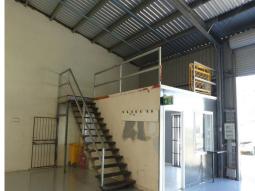

## **Best Priced Warehouse Unit Around And Rental Includes Outgoings**

- $^{\star}$  Unit 3 is a 218m2\* clear span warehouse/workshop with 20m2\* of office area
- \* Vacant very soon for a new tenant to move in
- \* One of only four warehouse/workshop units at this property
- \* Galvanised steel frame construction with colourbond metal walls and triple skin fire check plasterboard walls on the rear boundary wall and on an internal dividing wall
- \* Includes 20m2\* of ground floor air-conditioned office area with a kitchenette
- \* Includes 20m2\* of mezzanine storage area above the office with stairs to access
- \* 3 phase power points and single-phase power points in the workshop