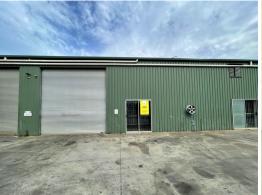

## **Best Priced Warehouse Unit Around And Rental Includes Outgoings**

- $^{\star}$  Unit 3 is a 218m2\* clear span warehouse/workshop with 20m2\* of office area
- \* Vacant very soon for a new tenant to move in
- \* One of only four warehouse/workshop units at this property
- \* Galvanised steel frame construction with colourbond metal walls and triple skin fire check plasterboard walls on the rear boundary wall and on an internal dividing wall
- \* Includes 20m2\* of ground floor air-conditioned office area with a kitchenette
- \* Includes 20m2\* of mezzanine storage area above the office with stairs to access
- \* 3 phase power points and single-phase power points in the workshop