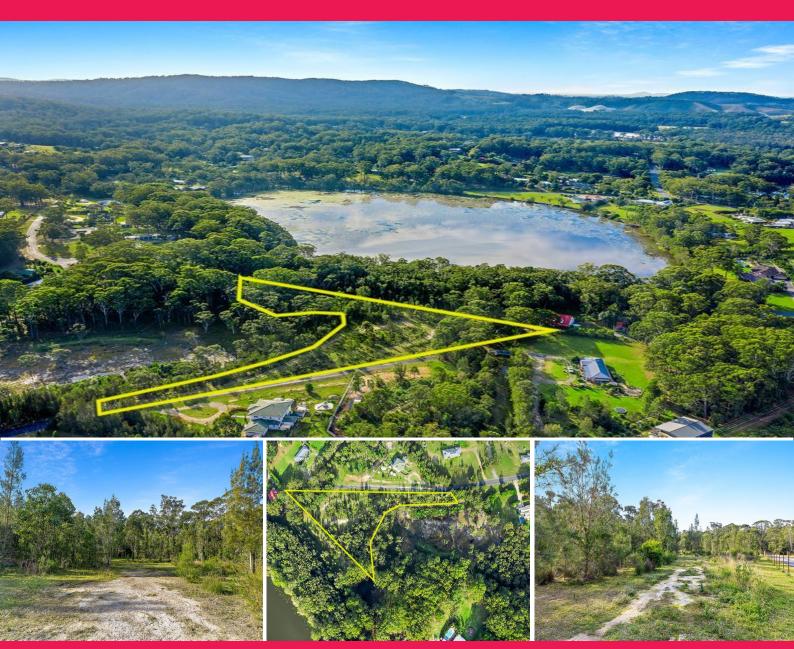

## Vacant land in Heritage Park Estate...

Be quick to secure this 1 hectare block in the always popular Heritage Park Estate. Positioned at the end of the cul-de-sac, the block is completely level with plenty of room to establish your dream home and shed.

The block shape is irregular with the building envelope set back from the road. A water course runs along the boundary presenting the opportunity for a natural feature among your landscaping.

Surrounded by quality homes and just 5 minutes drive to Moonee Beach shopping centre, tavern and creekside reserve, this really is a great spot to live!

Land size: 2.8 acres (1

Land FOR SALE