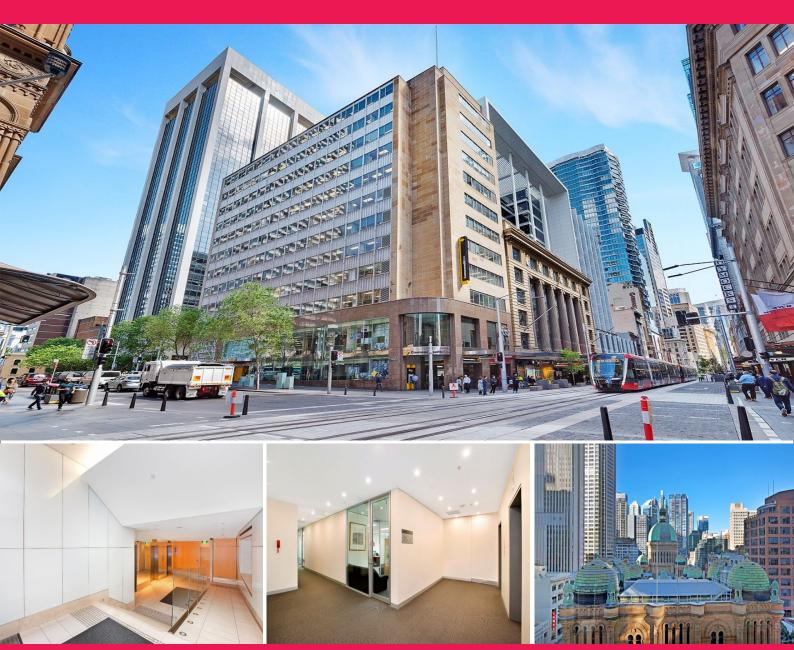

## Suite 1002/46 Market Street, Sydney NSW 2000

## **Views over City South**

46 Market Street is located on the corners of York, Market and George Streets. Fantastic Mid Town location opposite the Queen Victoria Building. There are male and female showers in the basement. The building is connected to high speed optic fibre

- Grandstand elevated views over QVB to City South
- Existing fit out in place, one meeting room
- Open plan work area with room for 6 desks
- Available on 30 days notice, minimum lease term 4 years

Offices FOR LEASE \$1,100 psm pa gross plus GST 62.1sqm