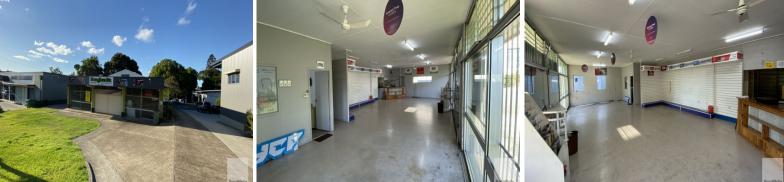

- Security bars to the showroom
- Excellent signage
- A mixture of concrete & grassed hardstand
- 4 x roller doors to the rear of tenancy
- Air-conditioned office area in the showroom
- Glass sliding doors to showroom
- Storage room
- Breakout room with kitchenette