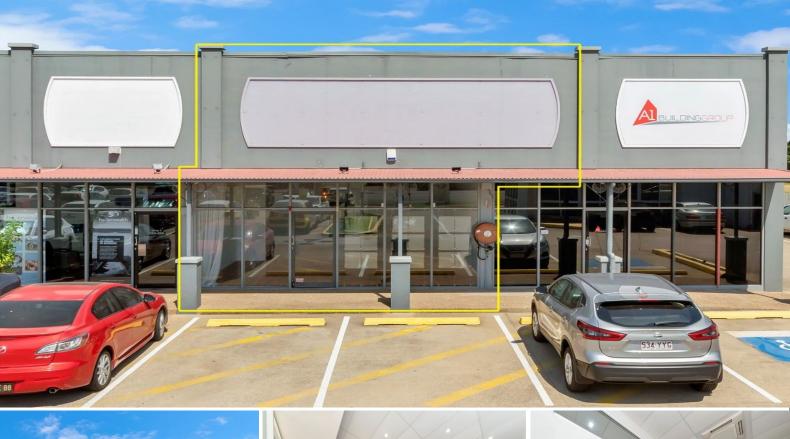

## **Recently Refurbished Tenancy with Great Signage**

Popular retail and office strip with easy parking at the front door and located only a short distance from the Townsville CBD. Charters Towers Road is a 6 lane arterial road with more than 35,000 vehicles passing daily.

The 106m2 tenancy has recently undergone a massive refurbishment with new paint, flooring, offices and lighting.

Available immediately at \$27,500 per annum + GST.

Contact Ray White Commercial to arrange an inspection today.