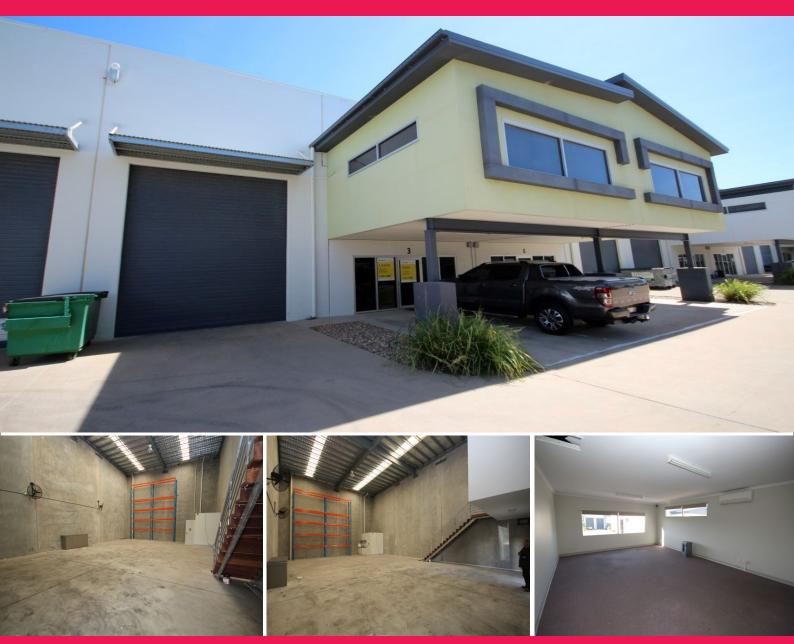

Unit 3, 585 Ingham Road, Mount St John QLD 4818

## **Modern High Clearance Warehouse Unit**

Linear Industrial Park is a modern 32 unit warehouse facility that offers tidy modern warehouse units suitable for a wide range of users.

The industrial park features premium quality fit outs and low maintenance structures for a worry free investment. With all the units having suspended mezzanine offices it allows for undercover parking to the majority of the 81 car parks on site and truck access throughout.

Unit 3 is available for immediate sale or lease.

For further information or to arrange an inspection contact Ray White Commercial.

Industrial FOR SALE

233sqm

Ray White, Commercial Townsville

**Peter McCann** 