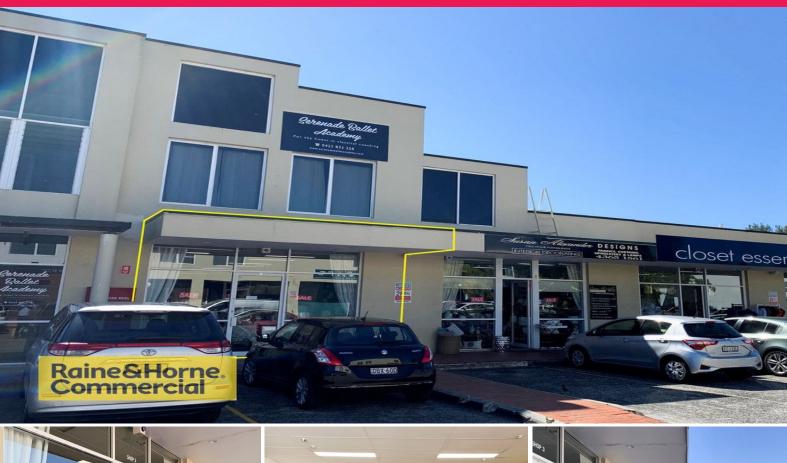

## Raine&Horne. Commercial

3/8 Karalta Rd, Erina NSW 2250

## **Prominent Retail location!**

Located opposite Fountain Plaza & Platinum Building is this fantastic Retail space offered for lease.

Features include:

- \*Glass shop front
- \*Great Retail area.
- \*Office & amenities.
- \*Close to public transport.
- \*Surrounded by quality restaurants & businesses.
- \*Close proximity to major Banking Institutions, Service NSW, Platinum & Fountain Plaza.

Property available January 2020.

For more inform

Retail

FOR LEASE

\$35,000 pa gross + GST

102sqm