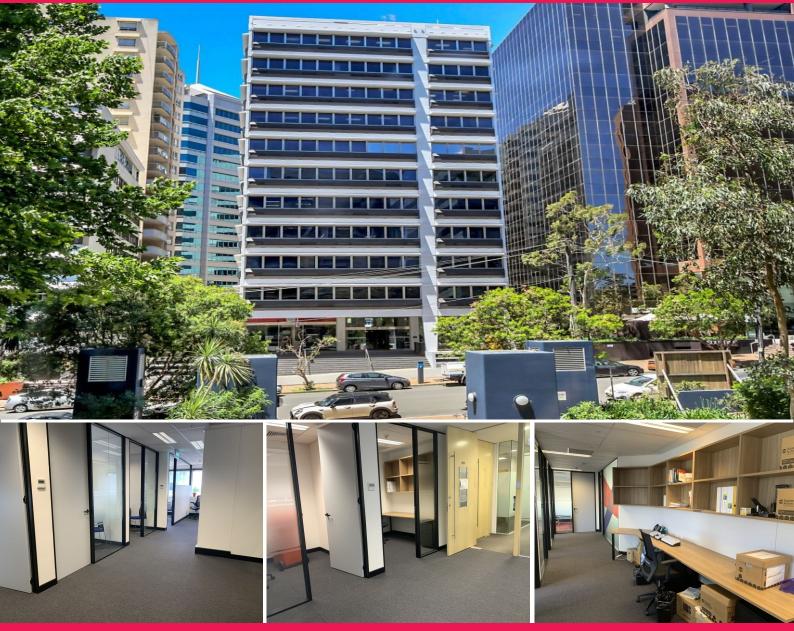

## Suite 901/10 Help Street, Chatswood NSW 2067

## **DEPOSIT TAKEN - Modern Office Space**

Functional office in the heart of Chatswood's business district. Situated within a corporate commercial building with other professional tenants. Surrounded by Chatswood's amenity, easy parking and short walk to the train & bus stations.

Property features include:

Bright modern fit-out consisting of 9 smaller offices, two larger offices, open work stations and comms cupboard

Ducted A/C throughout

Glass partitioning w shared boardroom

Kitchen & Ammenities

Immaculately presented building

Close to shops and tran

Offices

FOR LEASE

150sqm

**Logan Grisaffe** 

**Todd Kingston** 

logan@suttonanderson.com.au