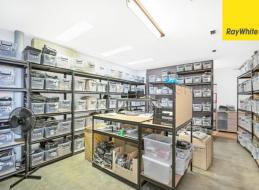

- 209m2\* ground floor showroom / warehouse
- High roller door
- Glass shop front with reception area
- Executive office, store room and bathroom all on the ground floor
- Additional storage mezzanine
- 3 bedroom apartment upstairs with full kitchen, bathroom and balcony
- Plenty of parking