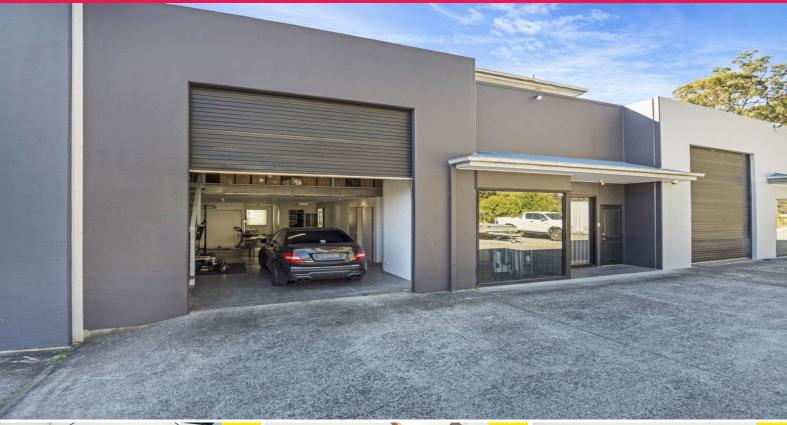

## 359SQM\* SHOWROOM WAREHOUSE WITH 3 BEDROOM RESIDENCE

This very unique property includes 209m2\* of showroom/warehouse plus a full 3 bedroom apartment with views to Surfers Paradise. Hurry this will not last long!

- 209m2\* ground floor showroom / warehouse
- High roller door
- Glass shop front with reception area
- Executive office, store room and bathroom all on the ground floor
- Additional storage mezzanine
- 3 bedroom apartment upstairs with full kitchen, bathroom and balcony
- Plenty of parking