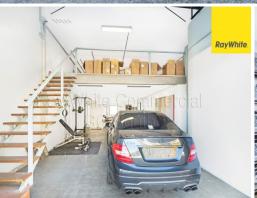

- 209m2\* ground floor showroom / warehouse
- High roller door
- Glass shop front with reception area
- Executive office, store room and bathroom all on the ground floor
- Additional storage mezzanine
- 3 bedroom apartment upstairs with full kitchen, bathroom and balcony
- Plenty of parking