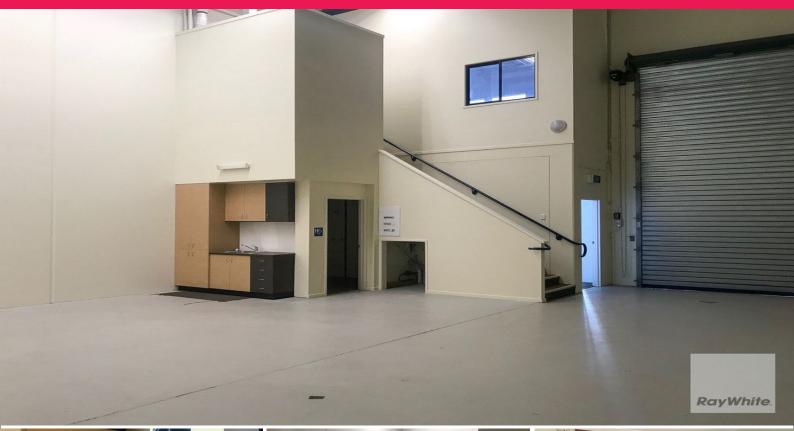

## **Exciting Warehouse opportunity in Convenient Location**

Ray White Commercial Northern Corridor Group are pleased to offer Unit 6 at 3-5 Hinkler Court, Brendale to the market for lease.

- 194m2 tilt panel warehouse
- 133m2 ground floor warehouse
- 61m2 first floor office
- 2 executive offices with new carpet and abundant natural light
- Amenities on both levels
- Kitchenette on ground floor
- Large reception area
- Epoxy flooring in warehouse
- Access via roller door and glass door entrance