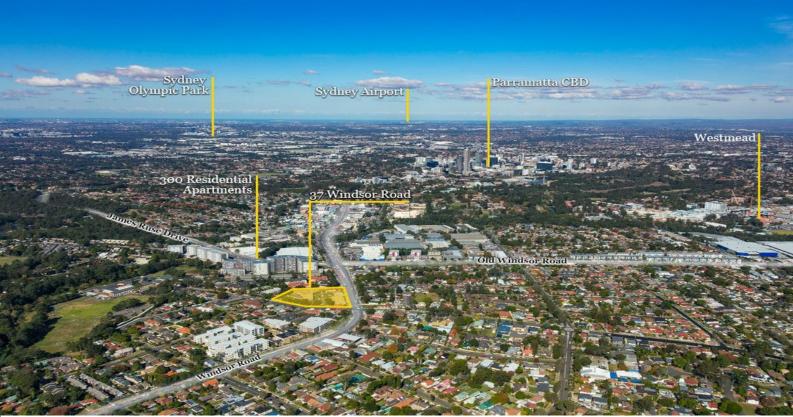

## Raine&Horne. Commercial

37 Windsor Road, Northmead NSW 2152

## **Retail Shop in Desirable Location**

Northmead Shopping Centre is a thriving local shopping complex, comprising of diverse retail outlets that provide a much appreciated and comprehensive detailed service to the thriving and expanding local community.