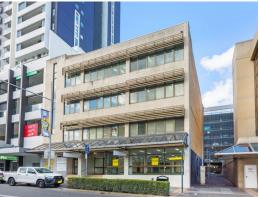

## 110 Church Street, Parramatta NSW 2150

## Prime Location next to Westfields & Parramatta Railway Station

Open plan suite onsite amenities and also offers:

• Excellent pedestrian & vehicle exposure

• Direct access from Church Street and rear lane access

• Loading facilities (at rear) • Great natural light • Undercover parking

• New energy saving LED lighting

Ideal for many uses including and not limited to retail/commercial, subject to council approval.

Offices

FOR LEASE

Asking rent is \$64,086 + GST PA Gross

188.49sqm