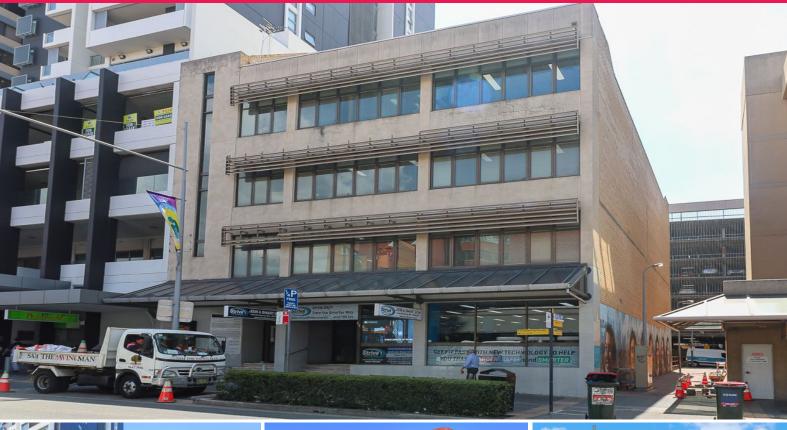

## 110 Church Street, Parramatta NSW 2150

## Prime Location next to Westfields & Parramatta Railway Station

Open plan suite onsite amenities and also offers:

• Excellent pedestrian & vehicle exposure

• Direct access from Church Street and rear lane access

• Loading facilities (at rear) • Great natural light • Undercover parking

• New energy saving LED lighting

Ideal for many uses including and not limited to retail/commercial, subject to council approval.

Offices

FOR LEASE

Asking rent is \$64,086 + GST PA Gross

188.49sqm