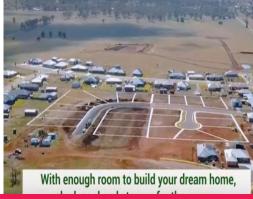

## **Stage 10E Moore Creek Gardens**

Is this 1012m2 block your ideal block. Situated in the favoured area of Moore Creek Gardens. -18 blocks remaining in stage 10D and 10E

- Prices from \$143,000
- Lot sizes from 1012m2
- Above average sized blocks
- Builder of your choice
- services include underground power, Town water & sewerage, NBN, natural gas
- Room for a shed, pool and caravan  $\,$
- Close to private schools, Northgate shopping complex and daycare centre