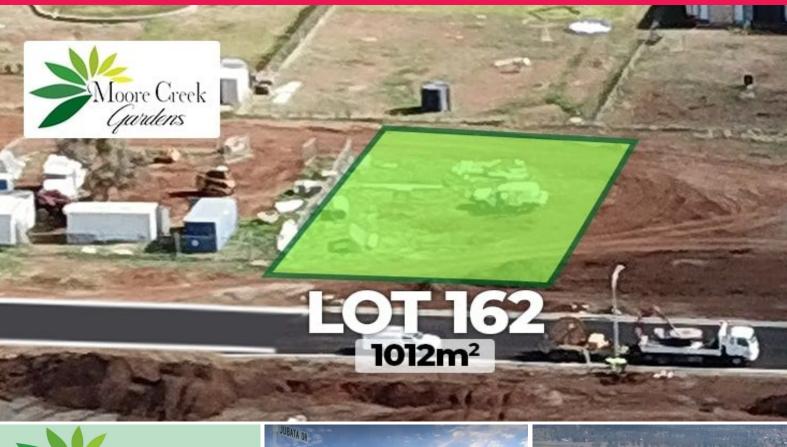

Lot 162 Moore Creek Gardens, Tamworth NSW 2340

## **Stage 10E Moore Creek Gardens**

Is this 1012m2 block your ideal block. Situated in the favoured area of Moore Creek Gardens. -18 blocks remaining in stage 10D and 10E

- Prices from \$143,000
- Lot sizes from 1012m2
- Above average sized blocks
- Builder of your choice
- services include underground power, Town water & sewerage, NBN, natural gas
- Room for a shed, pool and caravan  $\,$
- Close to private schools, Northgate shopping complex and daycare centre