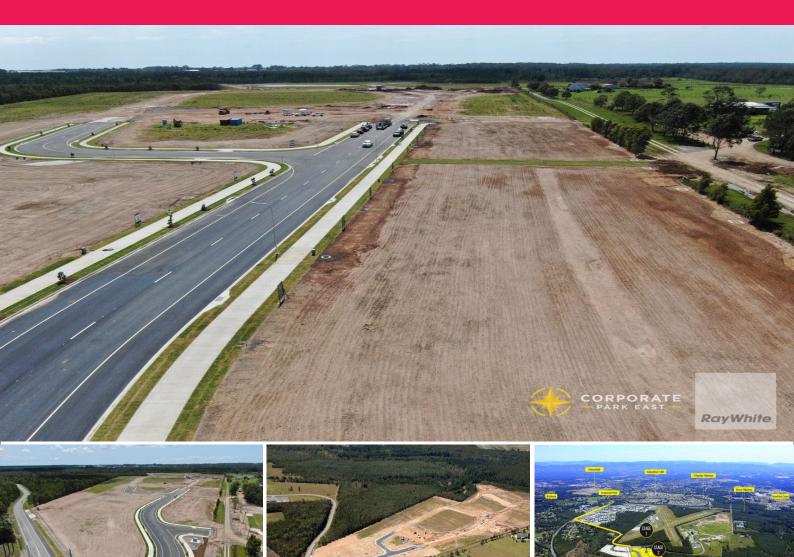

## 1,001m? General Industry Land

Ray White Commercial Northern Corridor Group are pleased to offer 32 Evans Drive, Caboolture for sale.

Moreton Bay's newest industrial estate, Corporate Park East, has multiple 1,000m?\* allotments available to purchase.

Key features include:

- Multiple 1,001m? lots and one 1,007m? lot
- 24-hour General Industry use
- Immediate access to Bruce Highway & D'Aguilar Highway
- Covenant free design options
- Approved B-Double access