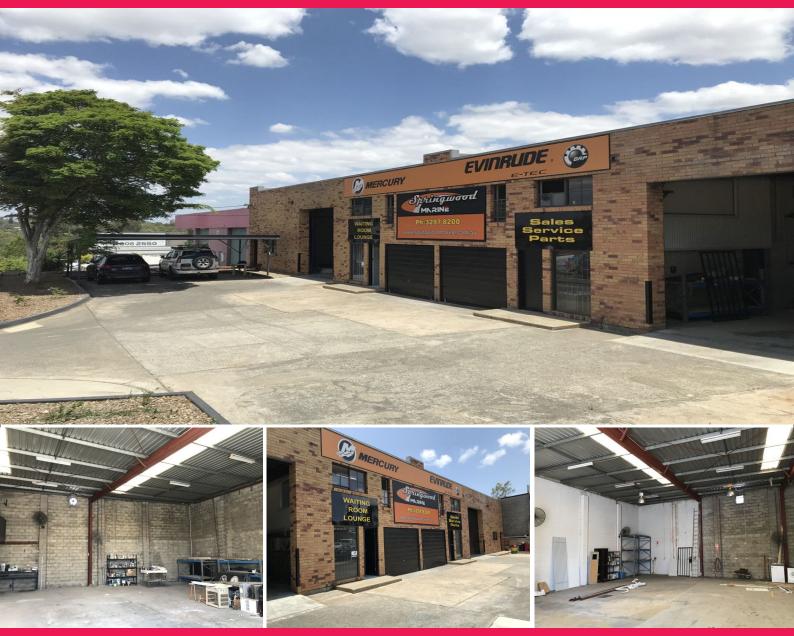

## 3 Carlyle Street, Slacks Creek QLD 4127

## 630sqm Slacks Creek Freestander

- \* Recently refurbished 630sqm warehouse/office
- \* Well located just off the Pacific Highway Service Road
- \* Warehouse is in two separate sections
- \* Ground floor showroom/office
- \* Mezzanine office
- \* 3 phase power to warehouse
- \* 2 x new high clearance roller doors
- \* Ample car parking for staff and customers
- \* Easy access to the M1 and major local roads