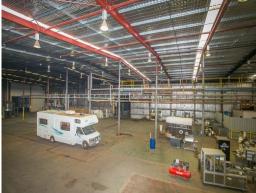

## FLEXIBLE INDUSTRIAL FACILITY WITH COOL ROOMS

Raine & Horne Commercial are pleased to exclusively present 99 Vulcan Road, Canning Vale to the market for lease.

The property has complete drive around access with ample yard space and four cross overs.

- Warehouse 1: 2,230sqm

Industrial
FOR LEASE
Contact Agent

Raine&Horne. Commercial

**Jack Divitini** 

0424 900 265 jack.divitini@rhc.com.au