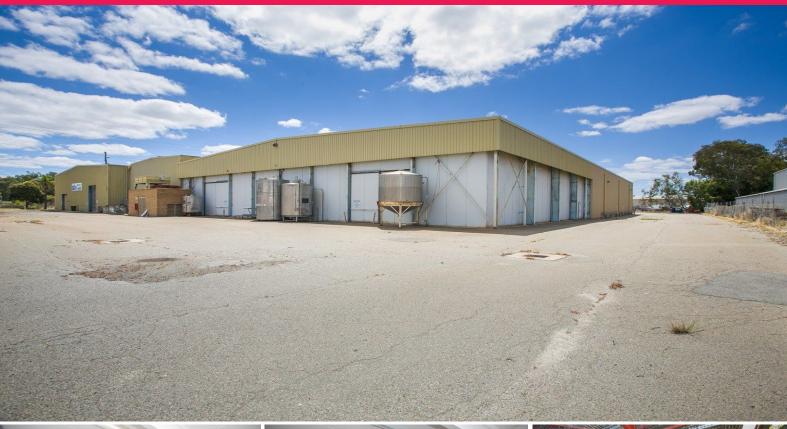

## FLEXIBLE INDUSTRIAL FACILITY WITH COOL ROOMS

Raine & Horne Commercial are pleased to exclusively present 99 Vulcan Road, Canning Vale to the market for lease.

The property has complete drive around access with ample yard space and four cross overs.

The property benefits from its prominent position on the corner of Vulcan Road and Sherman Street and is within close proximity to Bannister Road, Nicholson Road, South Street and the Roe Highway.

Property Details:

- Warehouse 1: 2,230sqm

Industrial
FOR LEASE
Contact Agent

Raine&Horne. Commercial

**Jack Divitini** 

0424 900 265 jack.divitini@rhc.com.au