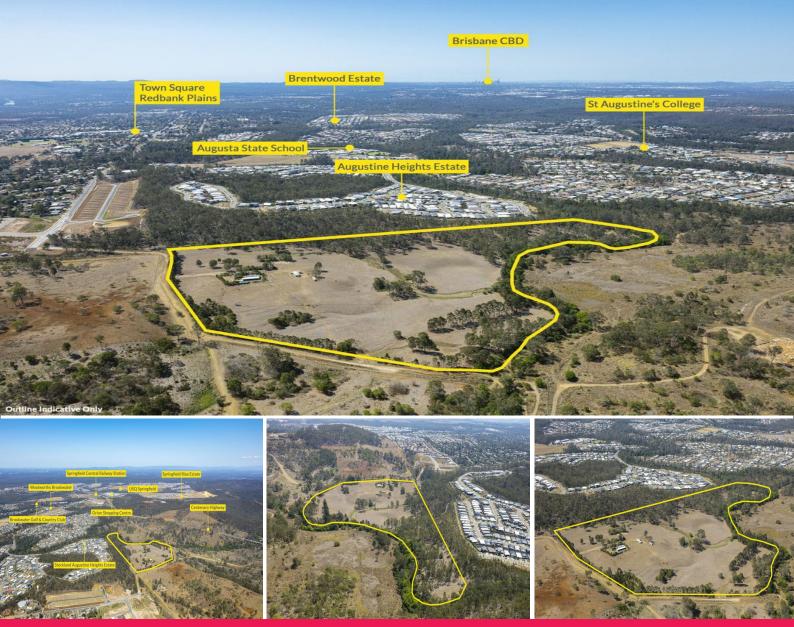

## 20Ha\* Subdivision Site Augustine Heights SEQId

- -Land area: 20.88\* Hectares
- -Potential 170-220 lot yield (16-20 dwellings / ha)
- -2.5km\* to Town Square Redbank Plains Shopping Centre and 1.3km\* from Augusta State School
- Located in close proximity to major facilities and amenities within the Augustine Heights & Greater Springfield precincts