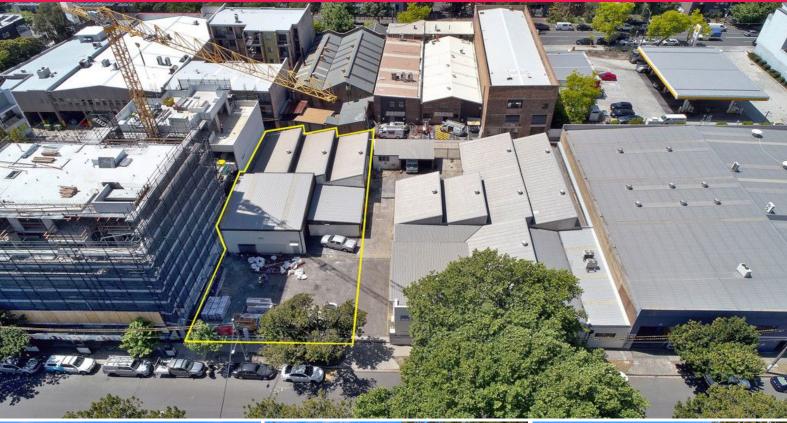

## **Prime Development Site Opportunity**

This property is a rare find in this location. Situated in one of Alexandria's most sought after streets, this freestanding industrial building offers a developer opportunity to build in a prime substantial location.

- 855sqm\* site area across 2 buildings
- 20m frontage and dual street access
- Zoned B4 Mixed Use
- 22m\* height limit

Currently 2 buildings with low clearance creative inspired warehousing as well as an abundance of on-site parking.