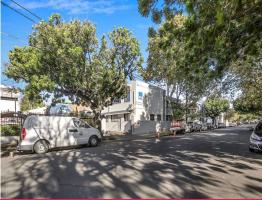

## **Prime Development Site Opportunity**

This property is a rare find in this location. Situated in one of Alexandria's most sought after streets, this freestanding industrial building offers a developer opportunity to build in a prime substantial location.

- 855sqm\* site area across 2 buildings
- 20m frontage and dual street access
- Zoned B4 Mixed Use
- 22m\* height limit

Currently 2 buildings with low clearance creative inspired warehousing as well as an abundance of on-site parking.