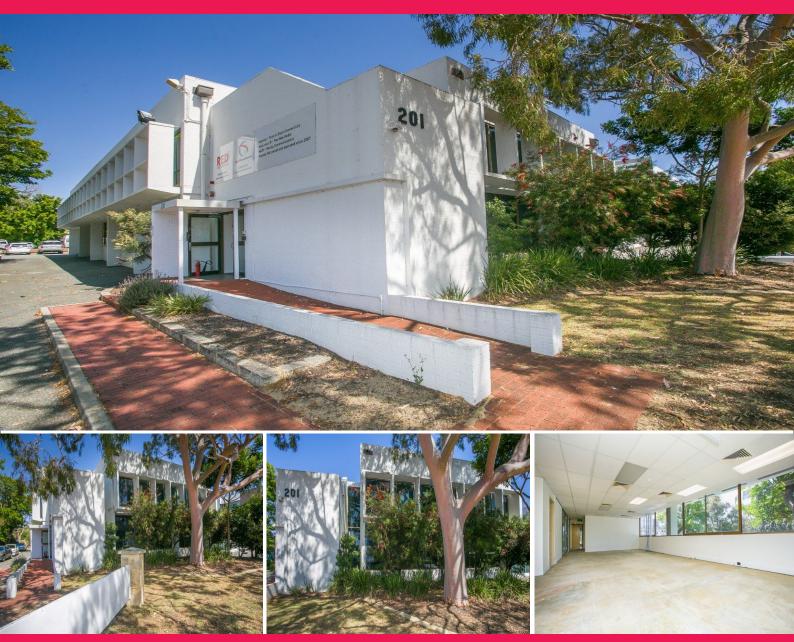

## 201 Great Eastern Highway, Belmont WA 6104

## AFFORDABLE AND HIGH PROFILE OFFICE - WITH NAMING RIGHTS

Located within the highly sought after commercial precinct of Belmont with direct access to Great Eastern Highway, this freestanding office building provides unrivalled exposure and proximity to both the Perth CBD and the domestic and international airport at an affordable rent.

Some of the properties highlights include: Office Area: 476 - 926sqm (Whole building can be leased) Store/ training Room: 120sqm Car Bays: 27 (On-site) open and undercover Exposure: Direct frontage to Great Eastern Hwy Distance to Perth CBD: 10 kilometres Domestic Airport: 5 kil Offices FOR LEASE \$165 per sqm plus outgoings and GST