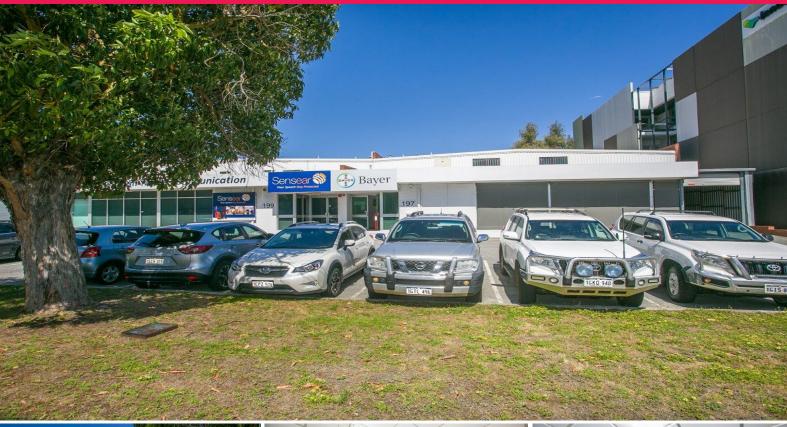

## **MAIN ROAD EXPOSURE - BELMONT**

Located within the highly sought after commercial precinct of Belmont with direct access to Great Eastern Highway, this fully fitted out office / showroom with secure store area, provides excellent exposure to the Great Eastern Highway and is within close proximity to both the Perth CBD and the airport.

Office / Showroom: 200sqm Secure Store: 100sqm Parking: on-site

Asking Rent: \$39,750 plus outgoings and GST

To arrange an inspection or to obtain further information about this leasing opportunity, contact the exclusive I