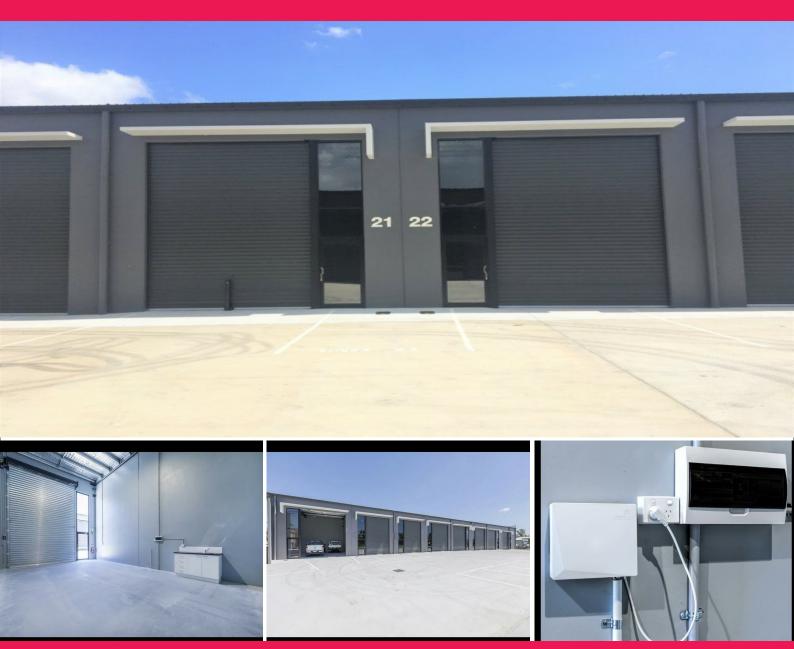

## 22/40 Counihan Road, Seventeen Mile Rocks QLD 4073

## 75sqm Brand New Industrial Warehouse. 1 Car Space

- \* 6m internal height approx
- \* Electric roller door
- \* Brand new complex
- \* Flood free site
- \* Secure complex
- \* Minutes from Centenary Motorway
- \* Owner wants Tenant ASAP
- \* Contact Manoli Nicolas 0400 082 170 for inspection today

LEASE RATE: \$20,000 p/a Gross Plus GST

AVAILABLE SPACE: 75 sqm

Located approximately 12 radial kilometres south west of the Brisbane CBD. Both the Ipswich Motorway and Centenary Highway service this area and provide links to the northern suburbs and western suburbs alike.