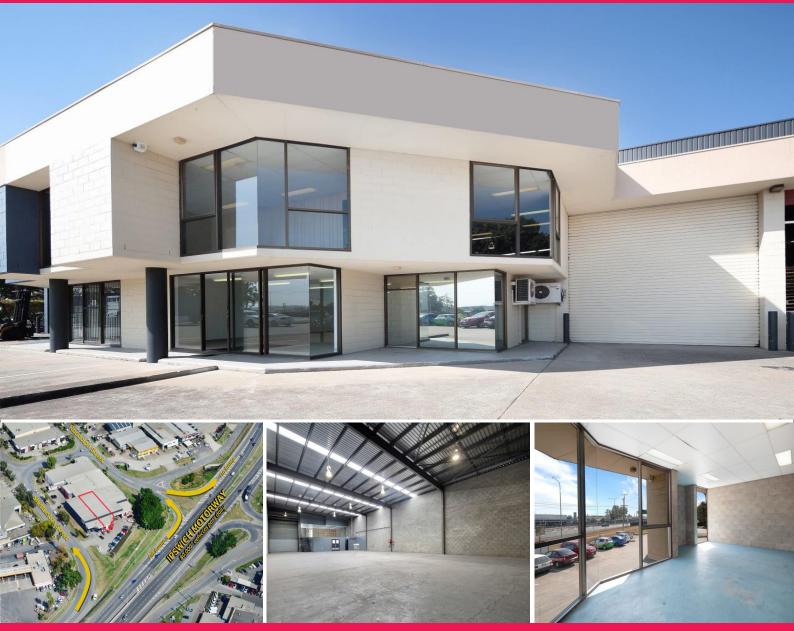

## Rare Office / Warehouse with Exposure to Ipswich Motorway

- \* Quality 728sqm office / warehouse unit in a complex of 3 only
- \* Unbeatable signage opportunity to over 80,000 cars daily
- \* Motorway upgrade has offered Shettleston St superb access to Ipswich Motorway on and off ramps
- \* 110sqm of air-conditioned ground floor office / showroom.
- \* 7 metre plus internal warehouse height
- \* Access via a single container height roller door
- \* High bay warehouse lighting plus clear alsynite sheeting. Superb lighting
- \* Heavy duty load bearing mezzanine with an option to convert to offices
- \* Male and Female amenities plus kitchenette
- \* Generous large concrete apron for easy truck access and manoeuvrability, ample staff and customer parking
- \* Available with Market Rental

Industrial

FOR LEASE

Price Upon Application

728sqm

Raine&Horne. Commercial