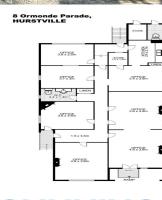

### **GROUND FLOOR SHOP/OFFICE NEAR HURSTVILLE STATION!**

Currently configured with a shop/office area, several partitioned rooms, store room, kitchen/lunch room, toilet and rear access to the yard for parking (floor plan attached), the property could lend itself to wide variety of uses: Retail, office, showroom, medical, etc.