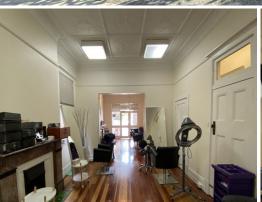

### **GROUND FLOOR SHOP/OFFICE NEAR HURSTVILLE STATION!**

Currently configured with a shop/office area, several partitioned rooms, store room, kitchen/lunch room, toilet and rear access to the yard for parking (floor plan attached), the property could lend itself to wide variety of uses: Retail, office, showroom, medical, etc.

### **KEY FEATURES**

- Internal Area: 190sqm\*
- Large yard at rear for parking
- Air-conditioned
- Own internal toilet a

Offices

FOR LEASE

190sqm