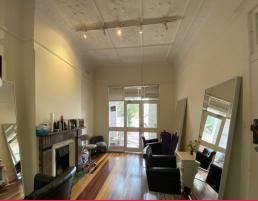

### **GROUND FLOOR SHOP/OFFICE NEAR HURSTVILLE STATION!**

Currently configured with a shop/office area, several partitioned rooms, store room, kitchen/lunch room, toilet and rear access to the yard for parking (floor plan attached), the property could lend itself to wide variety of uses: Retail, office, showroom, medical, etc.

### **KEY FEATURES**

- Internal Area: 190sqm\*
- Large yard at rear for parking
- Air-conditioned
- Own internal toilet a

Offices

FOR LEASE

190sqm