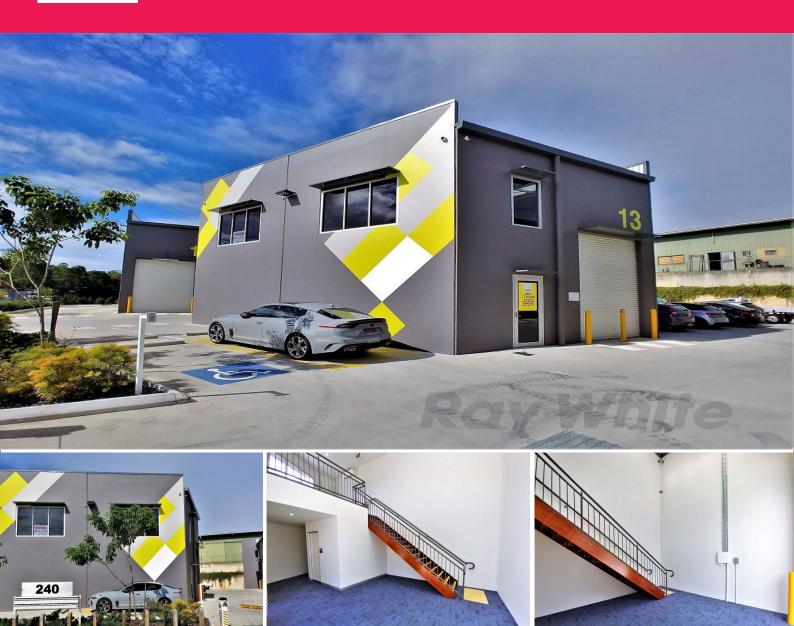

## Ray White.

13/240 New Cleveland Road, Tingalpa QLD 4173

## GENEROUS INCENTIVES! 69sqm\* BRIGHT & FRESH, NEAR NEW TINGALPA OFFICE/ WAREHOUSE

Completed in 2018, this near new quirky "industrial-style" office space in The Annex complex in Tingalpa offers a rare opportunity to secure a small suburban office/ display unit/ storage.

- 69sqm\* total floor space
- 48sqm\* on the ground level plus 21sqm\* on a mezzanine level
- Freshly painted and carpeted throughout, air-conditioning, great natural light
- Amenities include bathroom and kitchenette, walk to local McDonald's
- 2.5km\* to the Gateway Motorway north & south connection
- Generous leasing incentives available!
- Lease Price: \$20,000