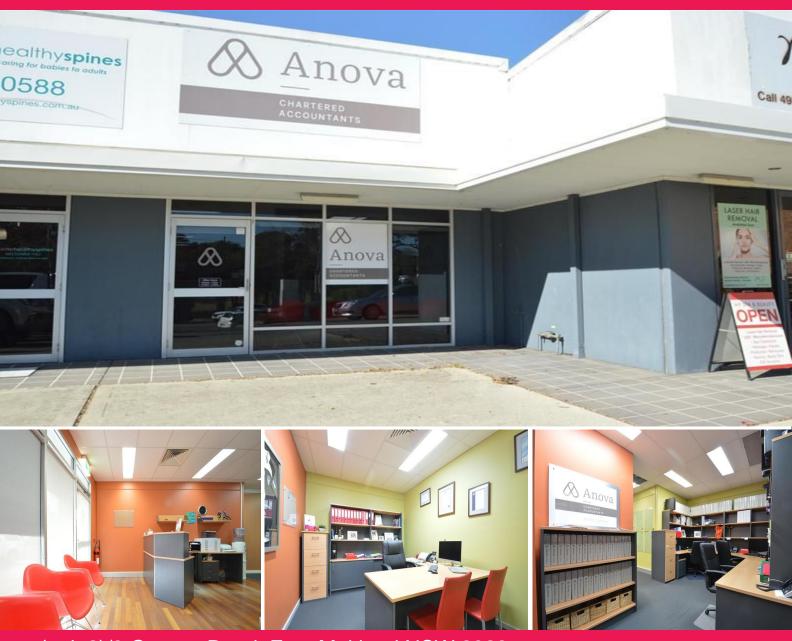

## Raine&Horne, Commercial

(unit 2)/8 Garnett Road, East Maitland NSW 2323

## SHORT TERM LEASES CONSIDERED

Building Area: 105m2(approx)

This very well presented and highly functional office suite is located in the Green Hills Commercial precinct.

Features of the offices include;

- \* Three private offices
- \* Open plan work area
- \* Reception and waiting room
- \* Ducted air conditioning throughout
- \* Allocated car spaces
- \* Excellent file storage

These offices are top class and have many feature