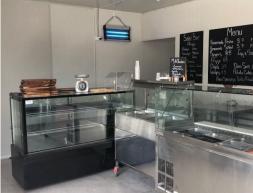

Existing permit for take away food / cafe but suits many other uses - walk in and start trading!

• Street frontage • 3 car spaces • High & bright

- Total lettable area | 110m2 approx.

- Commercial kitchen i