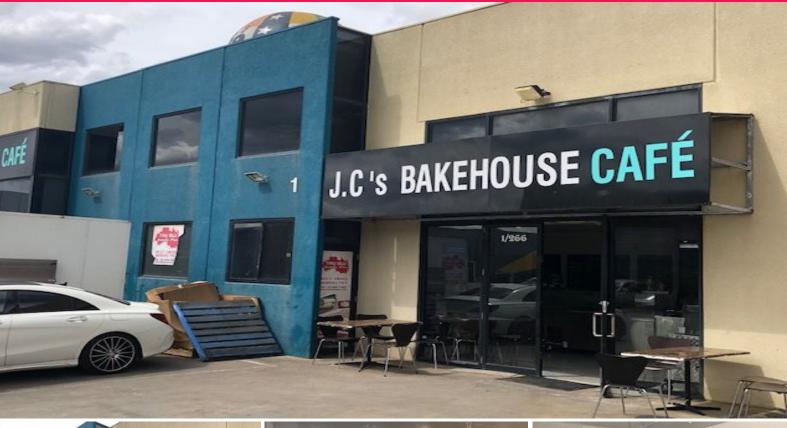

## **CAFE / HOSPITALITY OPPORTUNITY - COMES WITH FIT-OUT!**

Ray White Commercial Oakleigh are excited to offer to market opportunity to secure this established ground floor retail space, fit-out and chattels to remain, situated in POLE POSITION of the Grange Industrial Business Park features:

Existing permit for take away food / cafe but suits many other uses - walk in and start trading!

• Street frontage • 3 car spaces • High & bright

- Total lettable area | 110m2 approx.

- Commercial kitchen i