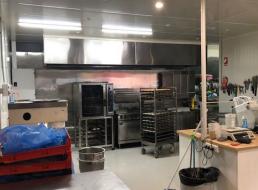

Existing permit for take away food / cafe but suits many other uses - walk in and start trading!

• Street frontage • 3 car spaces • High & bright

- Total lettable area | 110m2 approx.

- Commercial kitchen i