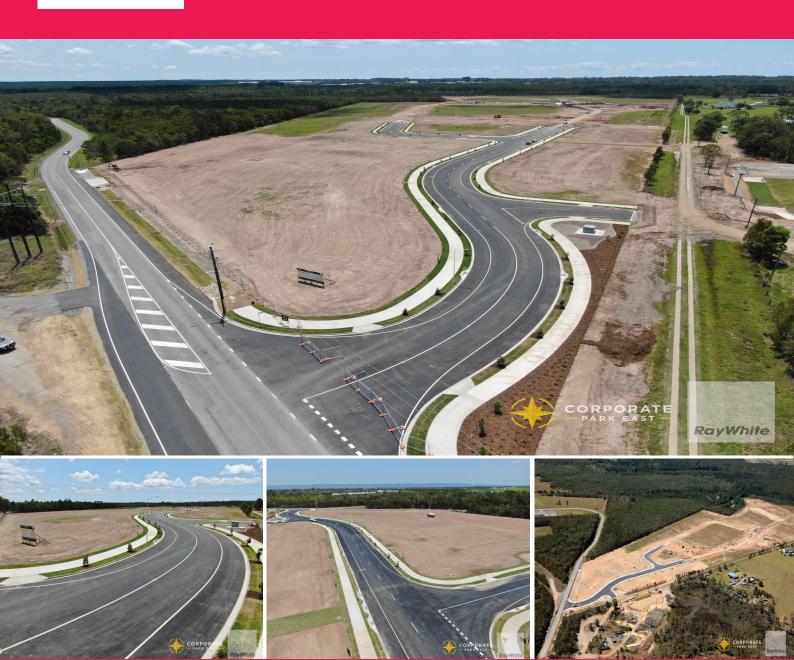

## **High Profile Entry Statement Lot**

Ray White Commercial Northern Corridor Group are pleased to offer Lot 1 McNaught Road, Caboolture for sale.

Located at the entry of Moreton Bay's newest Industrial Estate, this lot provides excellent exposure to passing and incoming traffic into the Estate. Ideally suited for businesses needing a display yard of functional, low site coverage facility.

Key features include:

- 3,061m? corner allotment
- Dual access via McNaught Road and Evans Drive
- 24-hour General Industry use
- Immediate access to B

Development FOR SALE