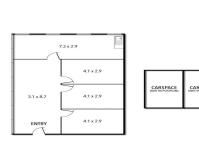

• Building area | 83m2 approximately

• Partitioned offices • Abundant natural light • 2 secure car spaces

Offices FOR SALE

83sqm