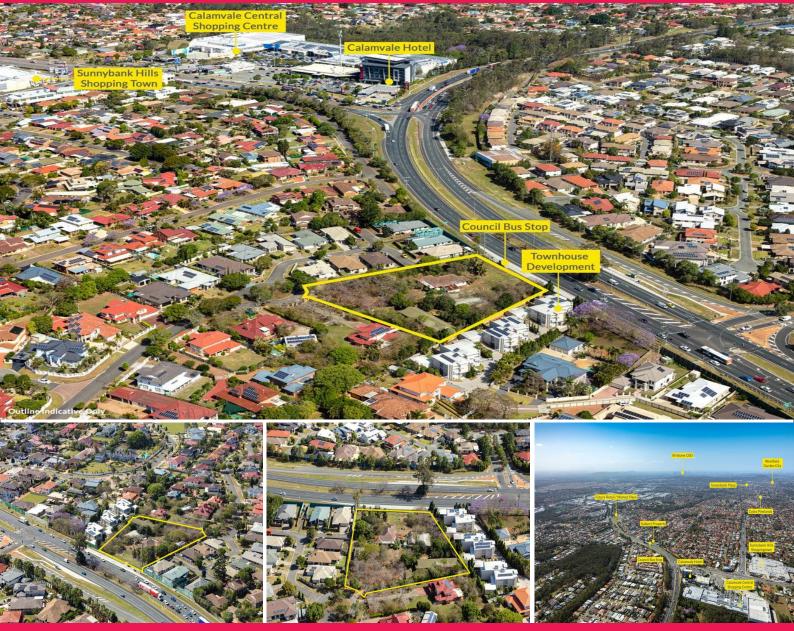

51 & 59 Bardolph Place, Sunnybank Hills QLD 4109

## Deceased Estate | 5,688m?\* Sunnybank Hills

- A level, 5,688m?\* land parcel over two existing titles, providing one of the last remaining development opportunities within the area
- Located within the affluent suburb of Sunnybank Hills, one of the most highly sought after and tightly held localities in Brisbane
- Situated in a high quality established residential estate with multiple nearby house sales exceeding well over \$2 million dollars
- Zoned Low Density Residential with a number of potential development outcomes (^STCA) & adjoining an existing ?multiple dwelling' townhouse development
- Council bus stop located at the rear of the properties and positioned within 5 minutes walking distance of Sunnybank Hills Shopping Town