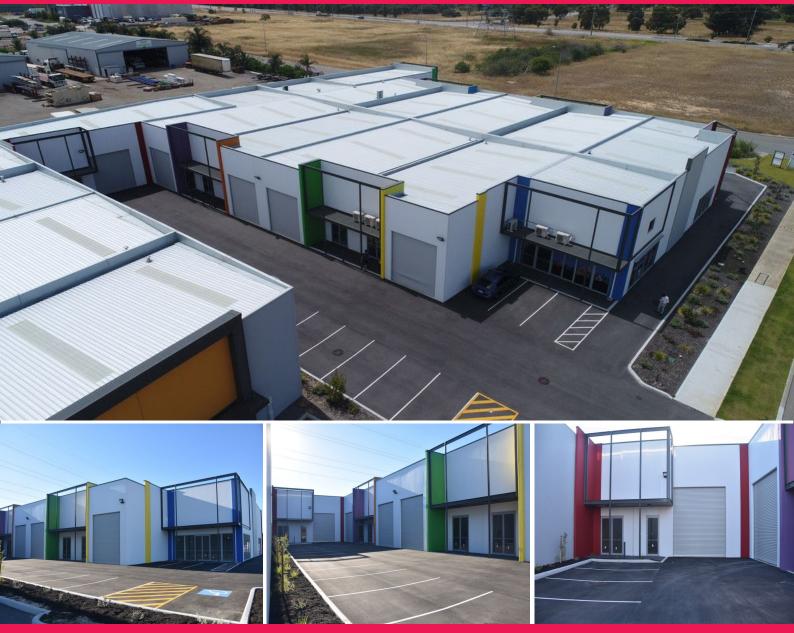

## AFFORDABLE BRAND NEW WAREHOUSE UNITS

These brand new industrial units are priced to sell with pricing starting as low as \$1,395psqm + GST.

Located on the main thoroughfare through the exciting Forrestdale Business Park, they offer a great opportunity for storage or small business use.

All units have a motorised roller door, kitchenette, toilet, sky lights and water tap with drainage.

Sizing as per below:

Unit 1: 266sqm - SOLD

Industrial

FOR SALE

Pricing: From \$278,100 + GST 285sqm

Raine&Horne. Commercial