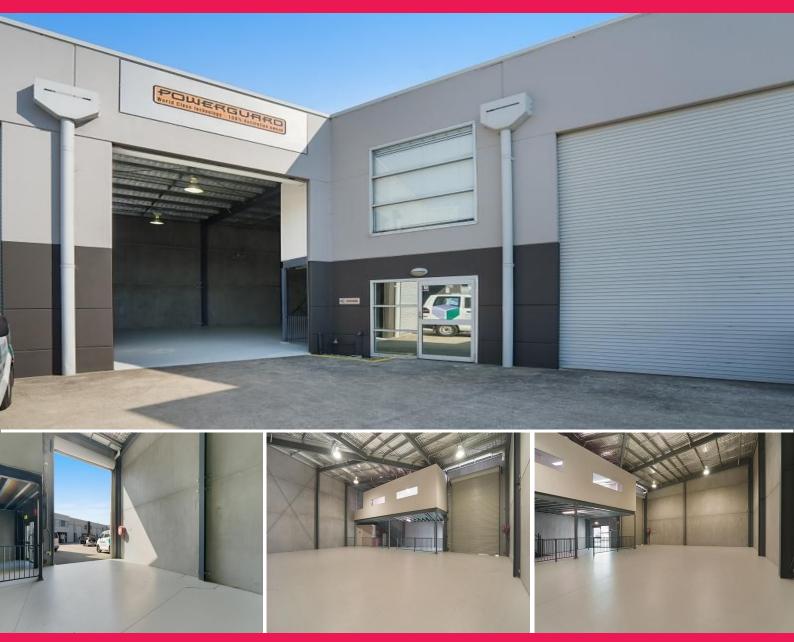

## **City Fringe Industrial Complex**

Modern concrete panel industrial unit with offices located just minutes to Newcastle's CBD.

The industrial unit is part of a unit complex that proves to be popular for owner occupiers needing convenience to Newcastle, investors looking for a solid investment or as an alternative for self storage.

Features include:

- Warehouse area of 194m2 (approx)
- Air conditioned offices
- Glass & aluminium shop front entrance
- High clearance access to warehouse
- (6) metre eave cleara

Industrial FOR SALE

243sqm